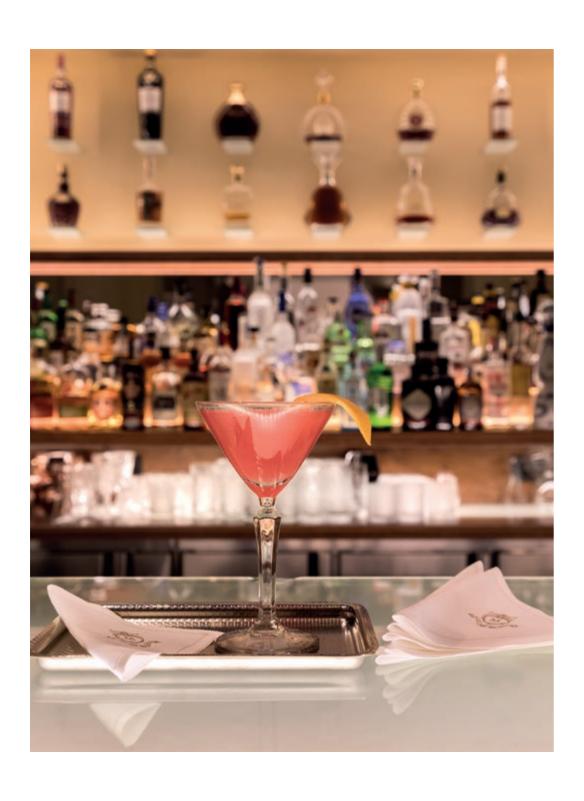

# **TABLE SERVIETTES**

With different sizes and folding possibilities, these single-use table serviettes can be personalised for any type of business or event with a more formal theme. The high-quality fabric, 100% cotton, recycled cotton or linen, also makes them a premium product, adding value to the place where they are used.

25x50 cm

30x30 cm

38x40 cm