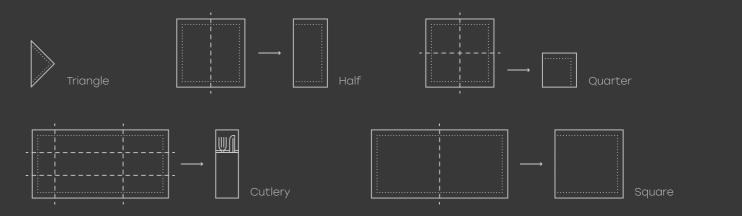

# **PERSONALISE**

Together we can create anything you can imagine. Thanks to MY DRAP's unique and patented technology and efficient service, the product can be customised with the desired image or design and shipped pre-cut, in rolls, flat or folded according to your requirements.

# **HOW TO PERSONALISE**

# INK

Your designs can be printed in any ink, also metallic, with a maximum of four including the colour of the fabri

# FOLDED

## YOUR DESIGN

The products convey a unique personality with your corporate image, design or printing of anything you like.

# BORDER DESIGN

Different designs are available for you to choose the one that best suits the identity of your establishment.

# PRESENTATION