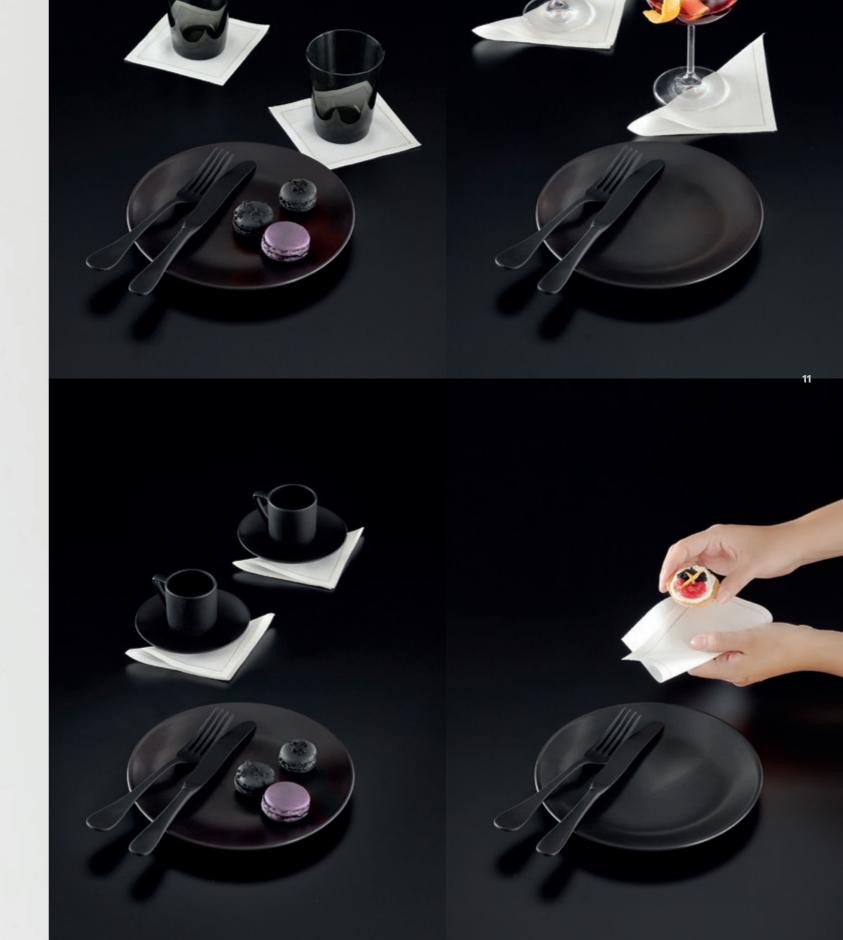

# **EVENT SERVIETTES COASTERS**

MY DRAP coasters and single-use serviettes for events are available in a variety of sizes, in a wide range of colours, different textile finishes and with various possibilities for personalisation. They are perfect for all types of catered events, such as coffee breaks and cocktails.

# NON-SLIP COASTERS

The coaster range comes with a model that incorporates MY DRAP's non-slip technology on the entire surface underneath. It is therefore ideal for serving drinks in bars or on terraces, assisting professionals in their work.

# **TABLE SERVIETTES**

With different sizes and folding possibilities, these single-use table serviettes can be personalised for any type of business or event with a more formal theme. The high-quality fabric, 100% cotton, recycled cotton or linen, also makes them a premium product, adding value to the place where they are used.