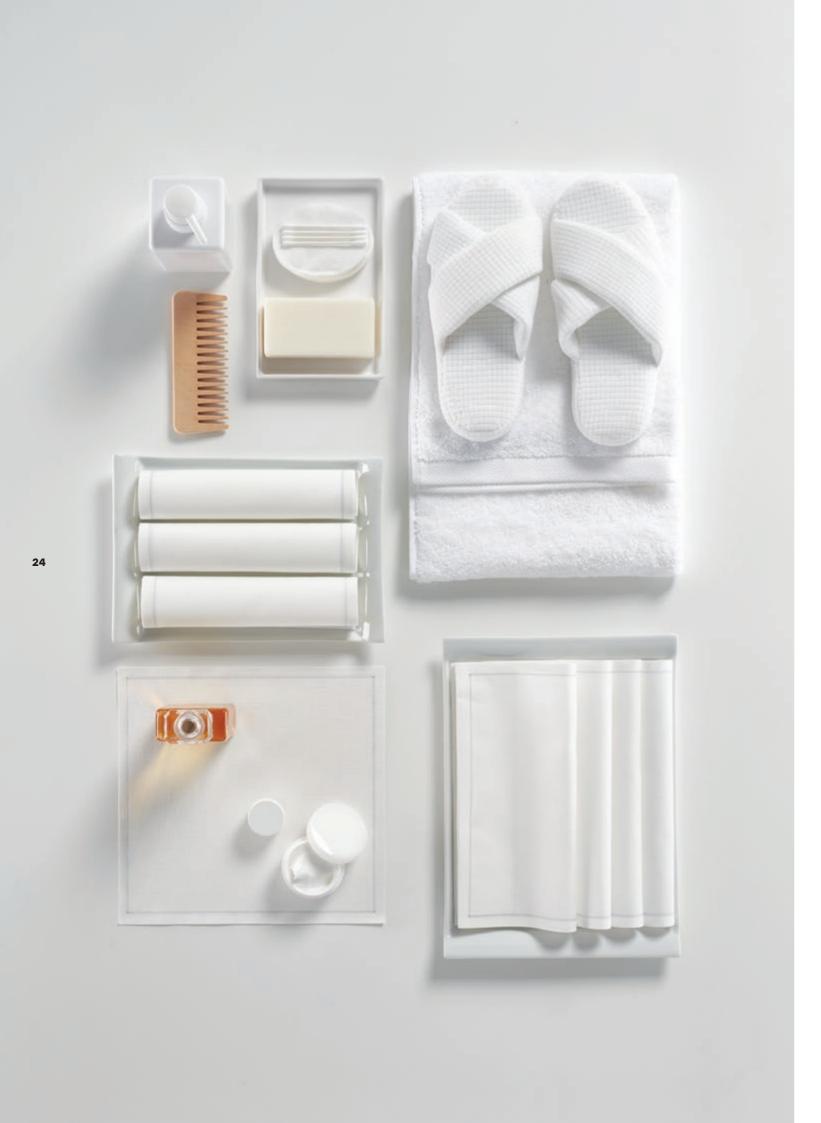

# IN THE BATHROOM

MY DRAP also wants to make a difference in the bathrooms in luxury hotels and establishments, positively influencing the customer experience. We are therefore introducing our hand wipes, and our innovative and customisable amenities mats.

# **HAND WIPES**

Our hand wipes, which replace traditional terry or cellulose hand towels, are made of a pleasant Ottoman cotton that makes them more absorbent and softer. They are available in two rectangular sizes, the standard 20x27 cm and the Premium 25x30 cm.

# **AMENITIES MAT**

To offer maximum convenience to customers, the amenities mats were designed with recycled cotton and a non-slip treatment that adheres to any surface, even wet, making it the ideal product to accommodate cosmetics.