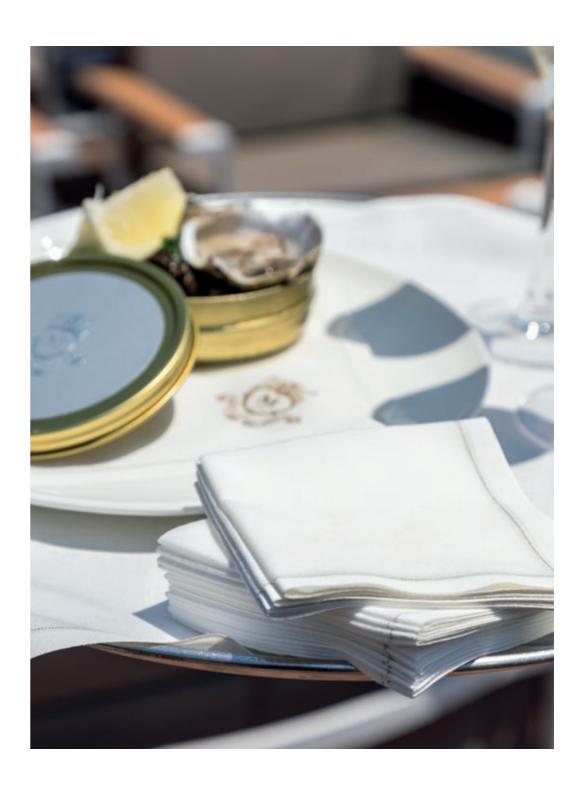

# **EVENT SERVIETTES COASTERS**

MY DRAP coasters and single-use serviettes for events are available in a variety of sizes, in a wide range of colours, different textile finishes and with various possibilities for personalisation. They are perfect for all types of catered events, such as coffee breaks and cocktails.

# **TABLE SERVIETTES**

With different sizes and folding possibilities, these single-use table serviettes can be personalised for any type of business or event with a more formal theme. The high-quality fabric, 100% cotton, recycled cotton or linen, also makes them a premium product, adding value to the place where they are used.