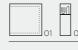

# **TABLE SERVIETTES**

With different sizes and folding possibilities, these single-use table serviettes can be personalised for any type of business or event with a more formal theme. The high-quality fabric, 100% cotton, recycled cotton or linen, also makes them a premium product, adding value to the place where they are used.

25x50 cm

30x30 cm

38x40 cm