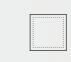

# **TABLE SERVIETTES**

With different sizes and folding possibilities, these single-use table serviettes can be personalised for any type of business or event with a more formal theme. The high-quality fabric, 100% cotton, recycled cotton or linen, also makes them a premium product, adding value to the place where they are used.

25x50 cm

30x30 cm

38x40 cm