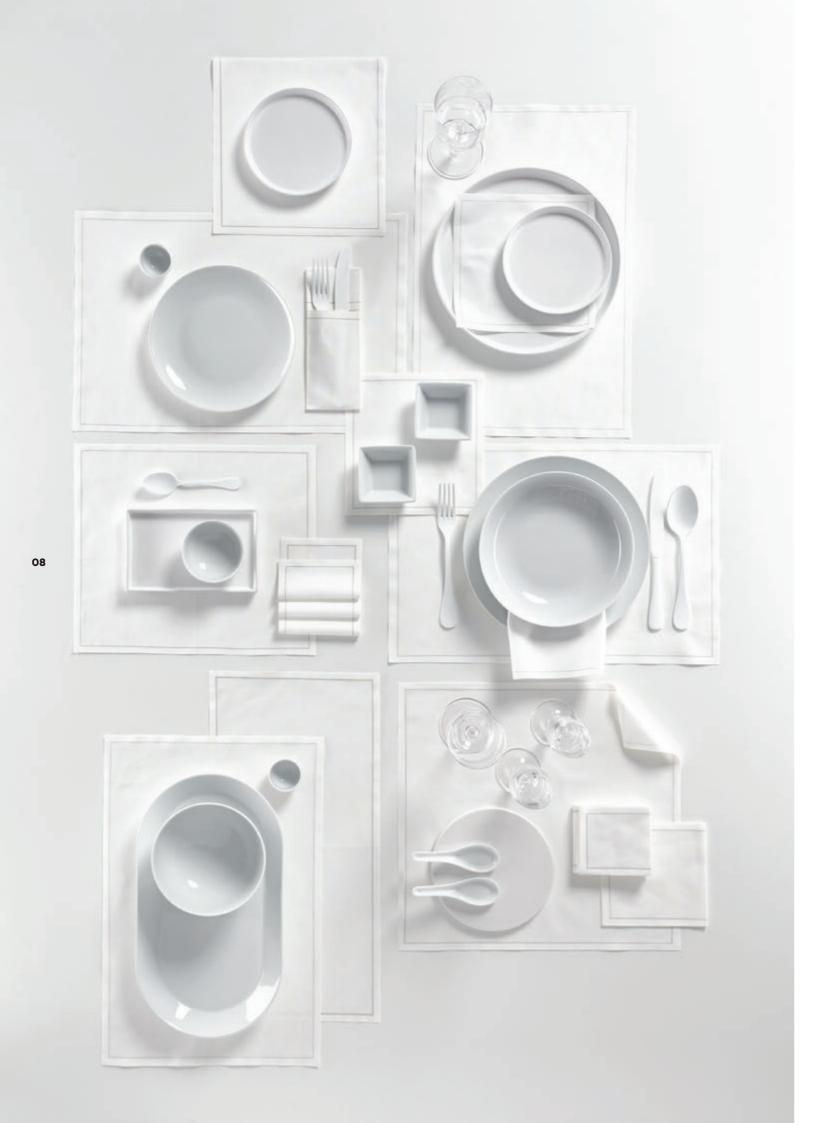

# AT THE TABLE

All products are available in different fabrics, colours and prints for restaurants, hotels and catering. We also adapt your requirements to other measurements and special fabrics, as well as the option to personalise them with your business design and deliver them in pre-cut rolls, flat or with different types of folds.

# **TABLE SERVIETTES**

With different sizes and folding possibilities, these single-use table serviettes can be personalised for any type of business or event with a more formal theme. The high-quality fabric, 100% cotton, recycled cotton or linen, also makes them a premium product, adding value to the place where they are used.

# PLACEMATS TABLE RUNNERS

Single use and available in 100% cotton, recycled cotton or linen, these placemats and table runners are very practical and will personalise your tables to the finest detail.

40x100 cm