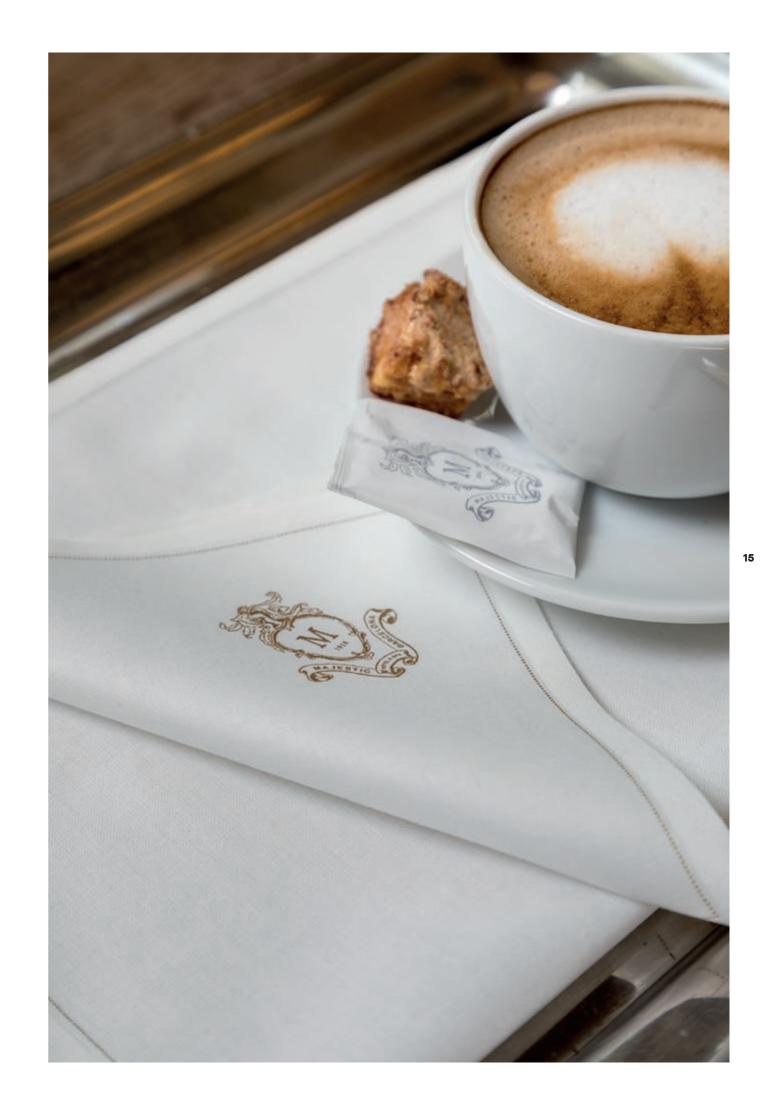

# **HAND WIPES**

Our hand wipes, which replace traditional terry or cellulose hand towels, are made of a pleasant Ottoman cotton that makes them more absorbent and softer. They are available in two rectangular sizes, the standard 20x27 cm and the Premium 25x30 cm.

20x27 cm 25x30 cm