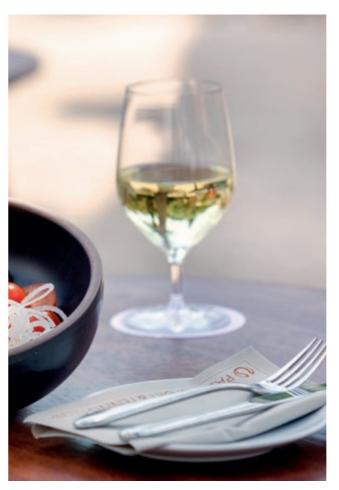

# **EVENT SERVIETTES COASTERS**

MY DRAP coasters and single-use serviettes for events are available in a variety of sizes, in a wide range of colours, different textile finishes and with various possibilities for personalisation. They are perfect for all types of catered events, such as coffee breaks and cocktails.

# **TABLE SERVIETTES**

With different sizes and folding possibilities, these single-use table serviettes can be personalised for any type of business or event with a more formal theme. The high-quality fabric, 100% cotton, recycled cotton or linen, also makes them a premium product, adding value to the place where they are used.