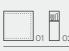

# **TABLE SERVIETTES**

With different sizes and folding possibilities, these single-use table serviettes can be personalised for any type of business or event with a more formal theme. The high-quality fabric, 100% cotton, recycled cotton or linen, also makes them a premium product, adding value to the place where they are used.

25x50 cm

30x30 cm

38x40 cm