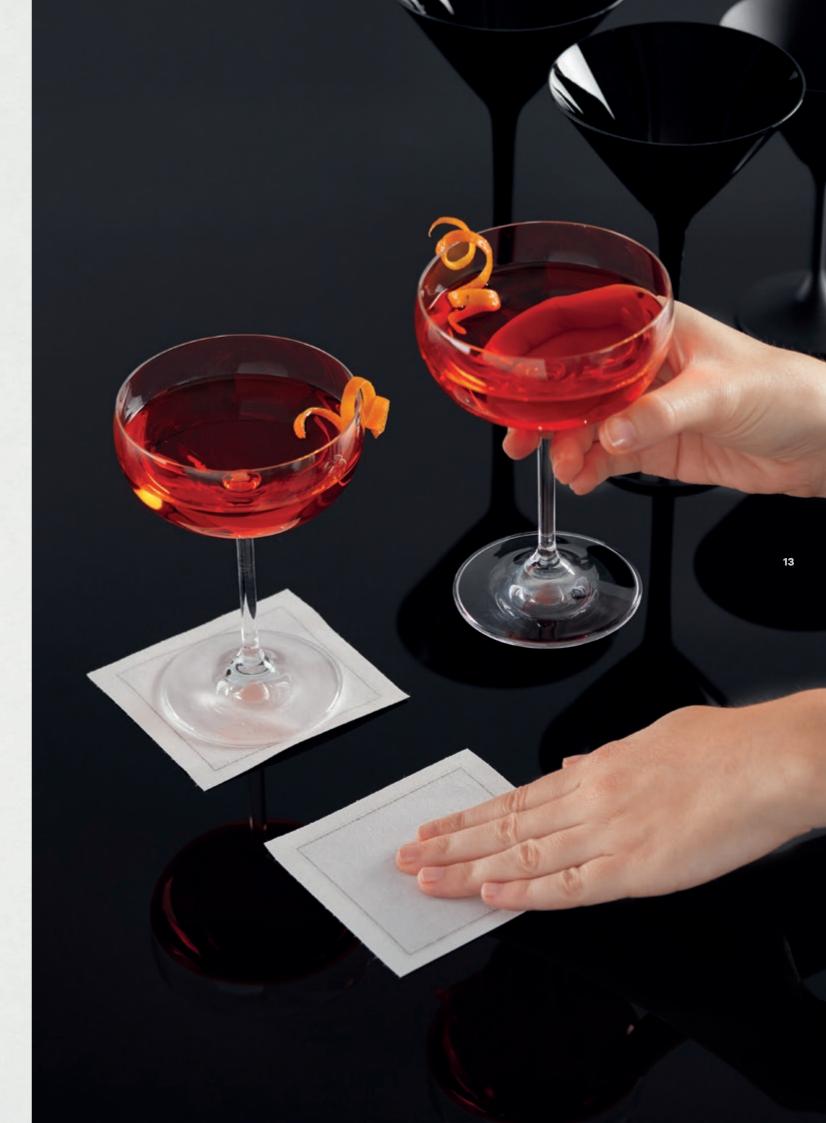

# **EVENT SERVIETTES COASTERS**

MY DRAP coasters and single-use serviettes for events are available in a variety of sizes, in a wide range of colours, different textile finishes and with various possibilities for personalisation. They are perfect for all types of catered events, such as coffee breaks and cocktails.

25x25 cm