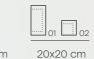

# **HAND WIPES**

Our hand wipes, which replace traditional terry or cellulose hand towels, are made of a pleasant Ottoman cotton that makes them more absorbent and softer. They are available in two rectangular sizes, the standard 20x27 cm and the Premium 25x30 cm.

20x27 cm 25x30 cm