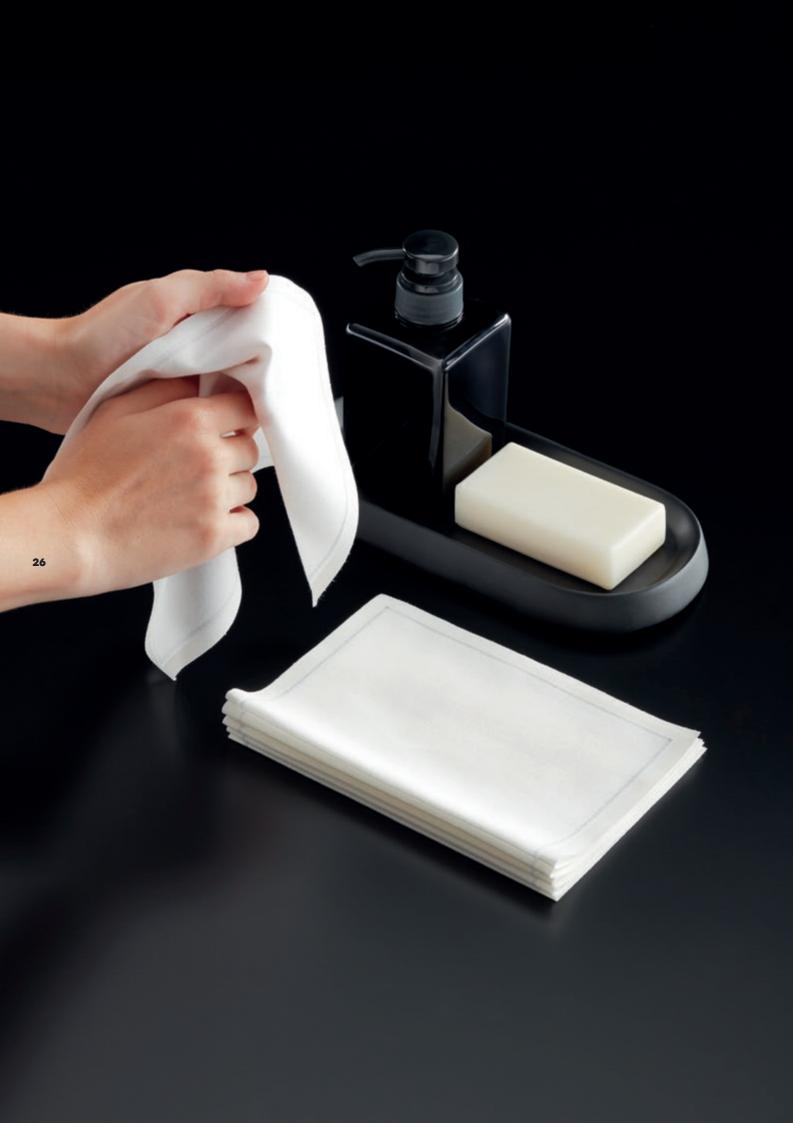

# **HAND WIPES**

Our hand wipes, which replace traditional terry or cellulose hand towels, are made of a pleasant Ottoman cotton that makes them more absorbent and softer. They are available in two rectangular sizes, the standard 20x27 cm and the Premium 25x30 cm.