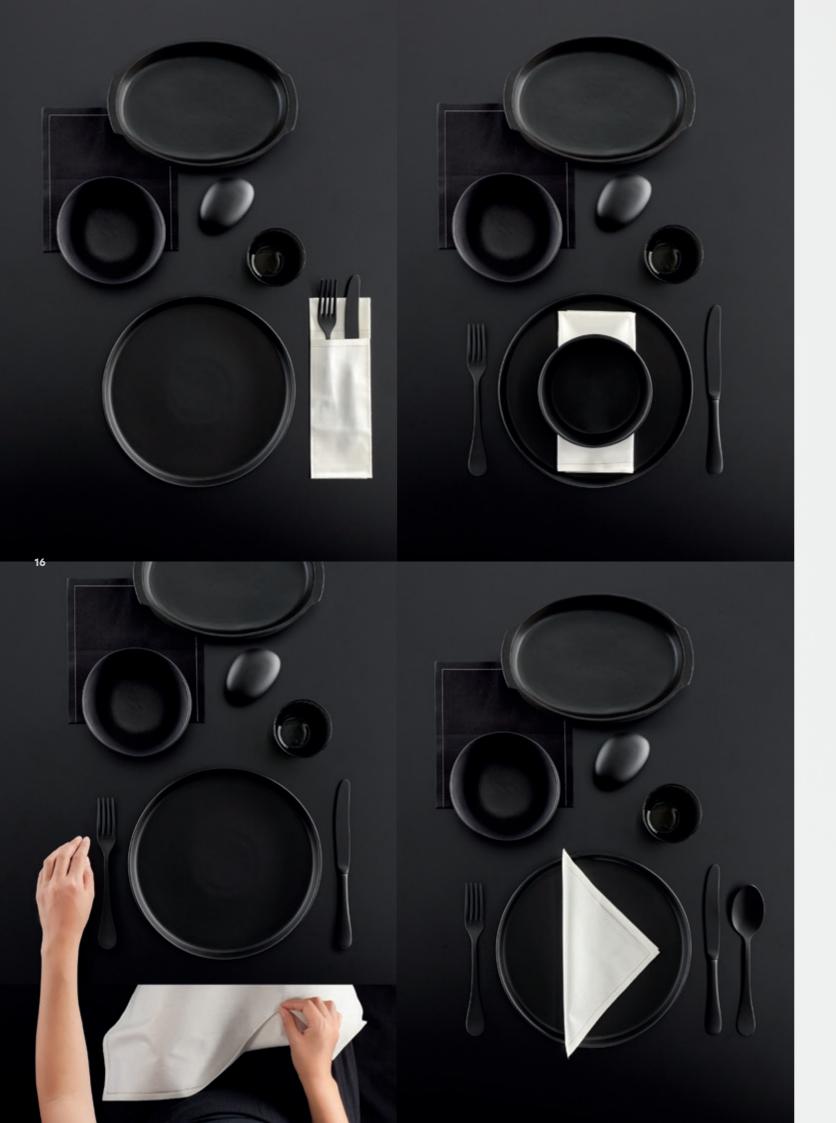

# **TABLE SERVIETTES**

With different sizes and folding possibilities, these single-use table serviettes can be personalised for any type of business or event with a more formal theme. The high-quality fabric, 100% cotton, recycled cotton or linen, also makes them a premium product, adding value to the place where they are used.

25x50 cm

30x30 cm

38x40 cm