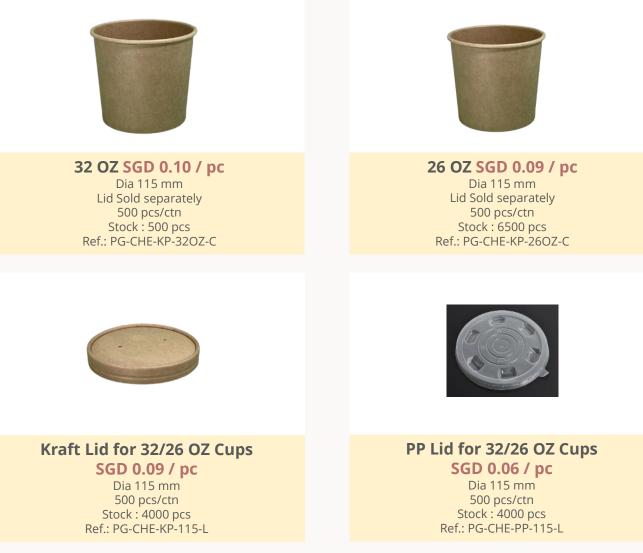

## Soup Cups

Our soup cups are 100% compostable, made of kraft paper and white paper. Those leak-proof cups really create the best environment for your delicious servings.

## Soup Cups

#### **CHERRY KRAFT SOUP CUPS AND LIDS**