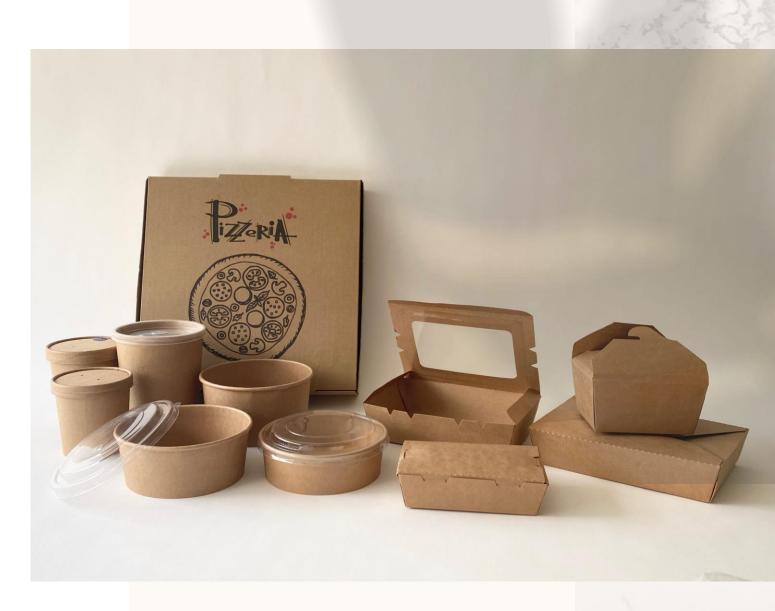

### **Kraft Series**

Discover our Stylish and eco friendly range of 100% recyclable packaging. Paper is a natural fiber made from trees. It is renewable, recyclable, compostable and biodegradable.

#### **KRAFT BOXES**

Peony Lunch Box with Window

**2100 ml SGD 0.24 / pc** 218\*163\*65 mm With transparent PET Window 200 pcs/ctn Stock : 6800 pcs Ref.: PG-PEO-KP-2100-LBW

**700 ml SGD 0.14 / pc** 168\*118\*45 mm With transparent PET Window 200 pcs/ctn Stock : 7200 pcs Ref.: PG-PEO-KP-700-LBW

#### **CORRUGATED BOXES**

**Packing Green** 