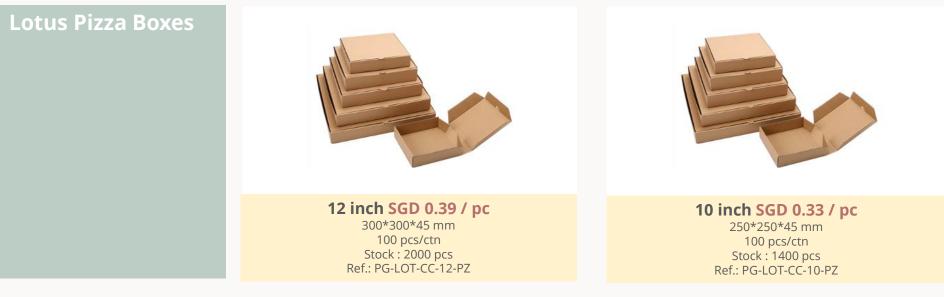

### **Kraft Series**

Discover our Stylish and eco friendly range of 100% recyclable packaging. Paper is a natural fiber made from trees. It is renewable, recyclable, compostable and biodegradable.

### **Kraft Series**

#### **KRAFT BOXES**

Peony Lunch Box with Window

**2100 ml SGD 0.24 / pc** 218\*163\*65 mm With transparent PET Window 200 pcs/ctn Stock : 6800 pcs Ref.: PG-PEO-KP-2100-LBW

**700 ml SGD 0.14 / pc** 168\*118\*45 mm With transparent PET Window 200 pcs/ctn Stock : 7200 pcs Ref.: PG-PEO-KP-700-LBW