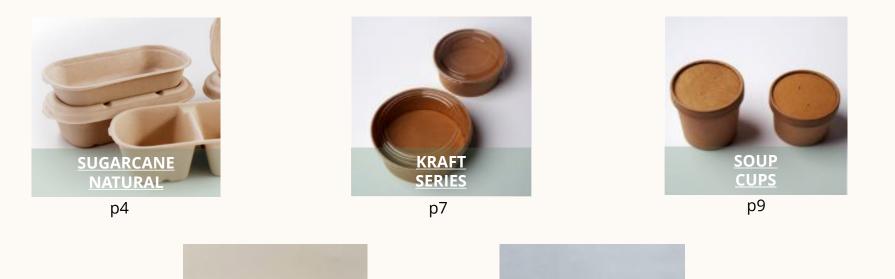

## Sugarcane Natural

Sugarcane has high regeneration capacity, its high yield can also be better used in the production of food packaging, reduce costs, and is an excellent fiber material. In short, sugarcane pulp can protect our resources and ecology.

Discover our wide range of sugarcane natural.

- 100% compostable and biodegradable
- Grease and water-resistant
- Matching lids available in different materials

### **Kraft Series**

Discover our Stylish and eco friendly range of 100% recyclable packaging. Paper is a natural fiber made from trees. It is renewable, recyclable, compostable and biodegradable.

## Soup Cups

Our soup cups are 100% compostable, made of kraft paper and white paper. Those leak-proof cups really create the best environment for your delicious servings.