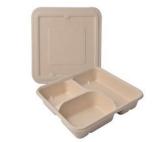

#### Orchid Bento Boxes

**1000 ml SGD 0.13 / unit** Sugarcane Base 230\*132\*65 mm Lid Sold separately 500 pcs/ctn Stock :, 7000 pcs Ref.: PG-ORC-SN-1000-2C-C

**3 Comp. SGD 0.19 / unit** Sugarcane Base 242\*226\*38 mm Lid Sold separately 300 pcs/ctn Stock : 12600 pcs Ref.: PG-ORC-SN-3C-C