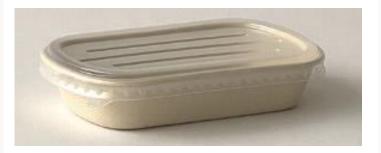

#### **OVAL CONTAINERS, BENTO BOXES & LIDS**

#### Orchid Container Set

SGD 0.10/unit PET Lid for 750ml /1000ml Sugarcane Bases 235\*136 mm 500 pcs/ctn Stock : 25000 pcs Ref.: PG-ORC-PET-L

SGD 0.07/unit PP Lid for 750ml /1000ml Sugarcane Bases 235\*136 mm 500 pcs/ctn Stock : 14500 pcs Ref.: PG-ORC-PP-L