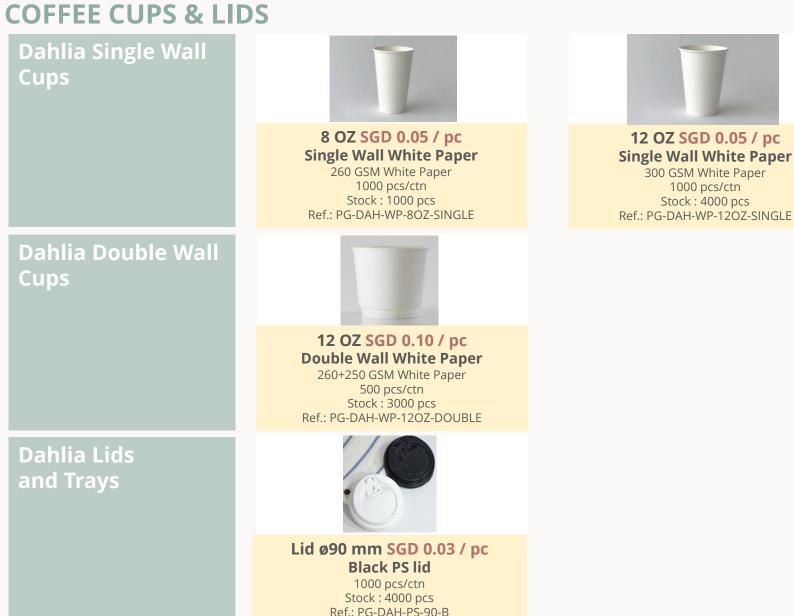

# Coffee Cups (customizable) & Trays

Paper cups too come in many sizes and shapes. The design can be customized for more powerful brand identity or marketing.

### Coffee Cups & Trays

1000 pcs/ctn

**Customize your cup with** your own design!

Prices upon request

Paper Bags, Cutlery, Straws, & Other Items