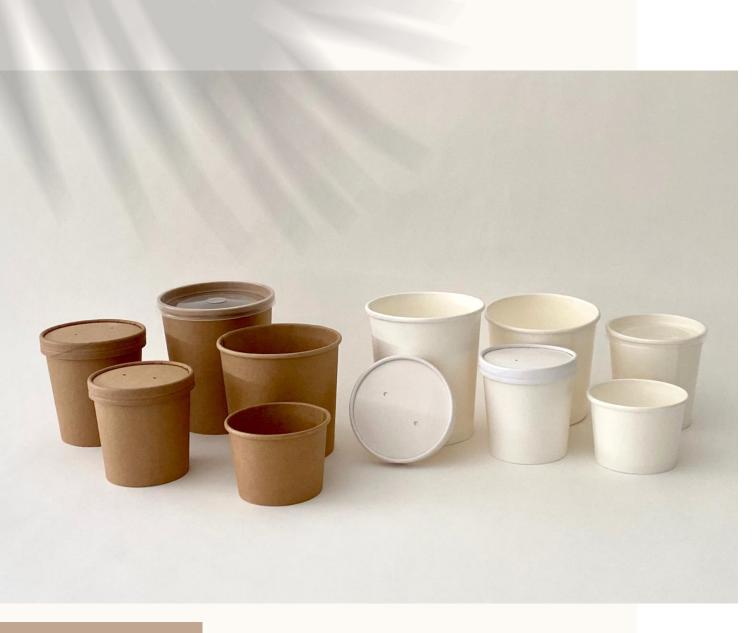

## Soup Cups

Our soup cups are 100% compostable, made of kraft paper and white paper. Those leak-proof cups really create the best environment for your delicious servings.

## Soup Cups

#### **CHERRY KRAFT SOUP CUPS AND LIDS**