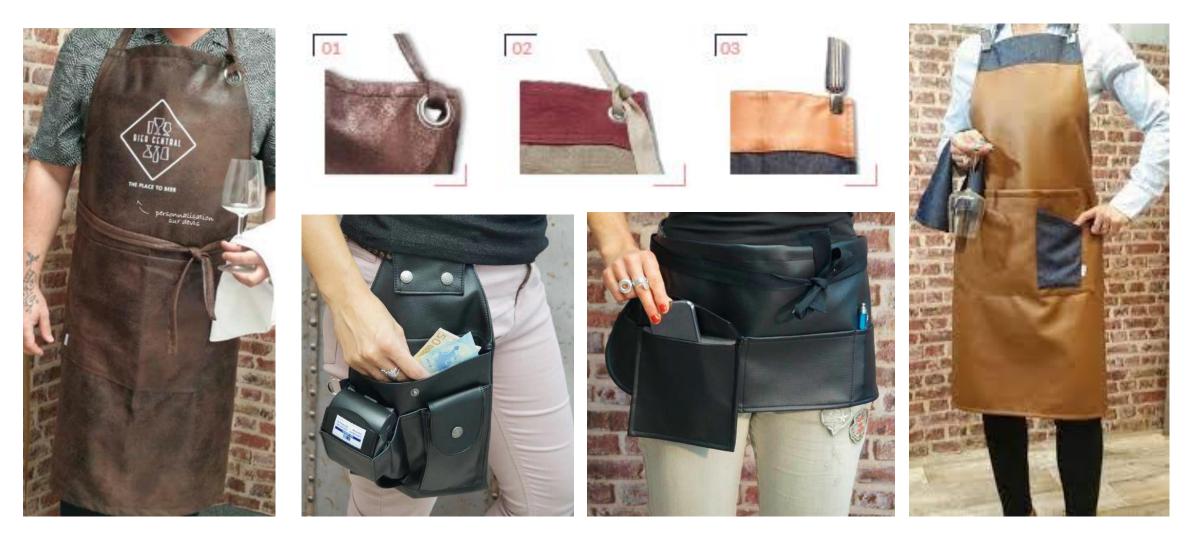

## APRONS, KITCHEN UNIFORMS & SHOES

**◀** Back to Menu

Robur is a French creator tailoring and manufacturing professional clothing. Since 1922, Robur has been developing a unique expertise in the design and the tailoring of innovative models perfectly adapted to chefs and cookers.