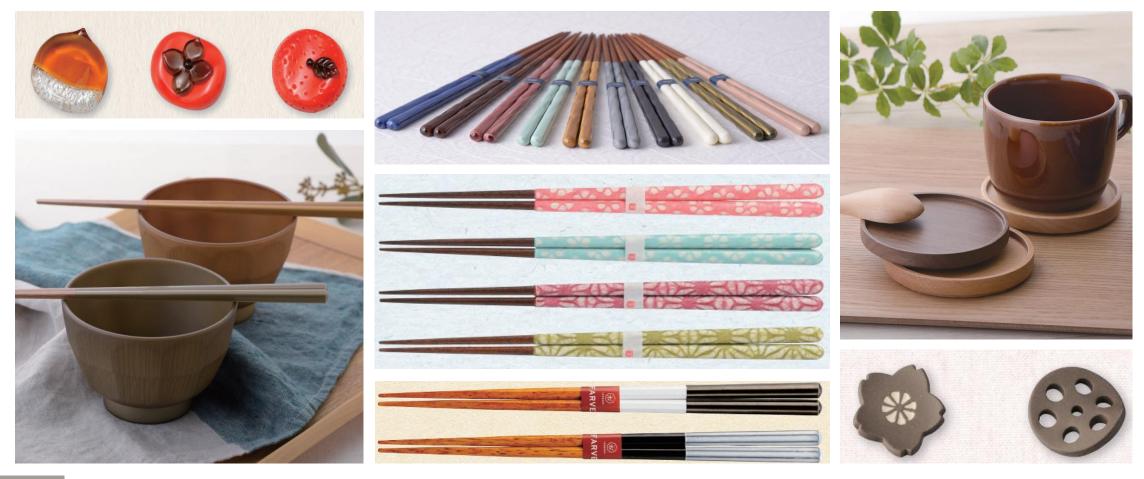

# KAWAI

At Kawai, the future of chopsticks lies in the unchanging foundations of traditional lacquered chopstick making, focusing on the experience of the user. Each crafted pair and its accessories maximise the senses with every use.