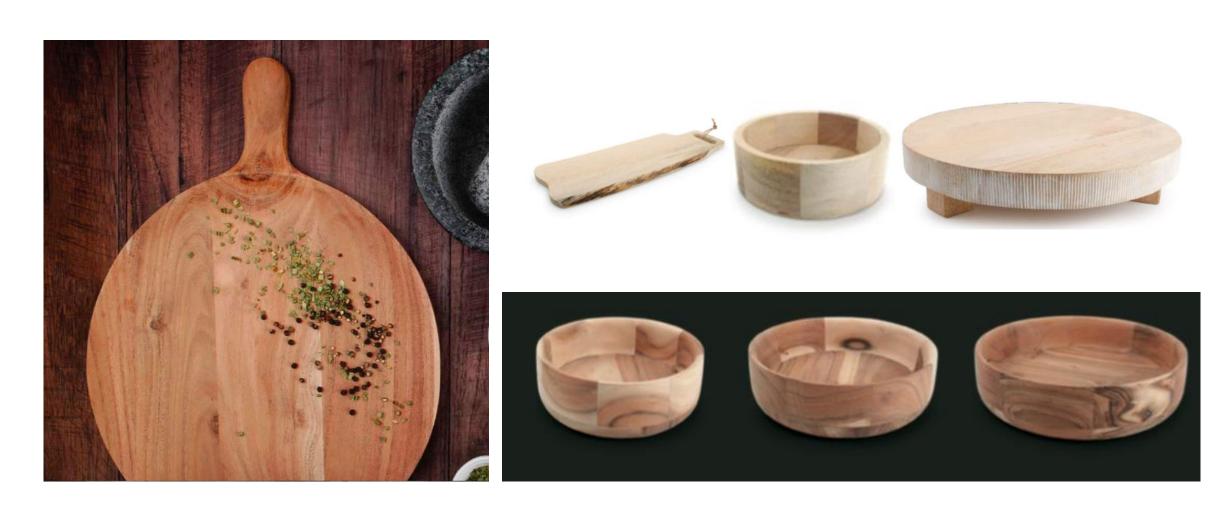

## Wood Food brings serving and kitchen products that preserve the authenticity, warmth and natural look of wood and that fit about any occasion.