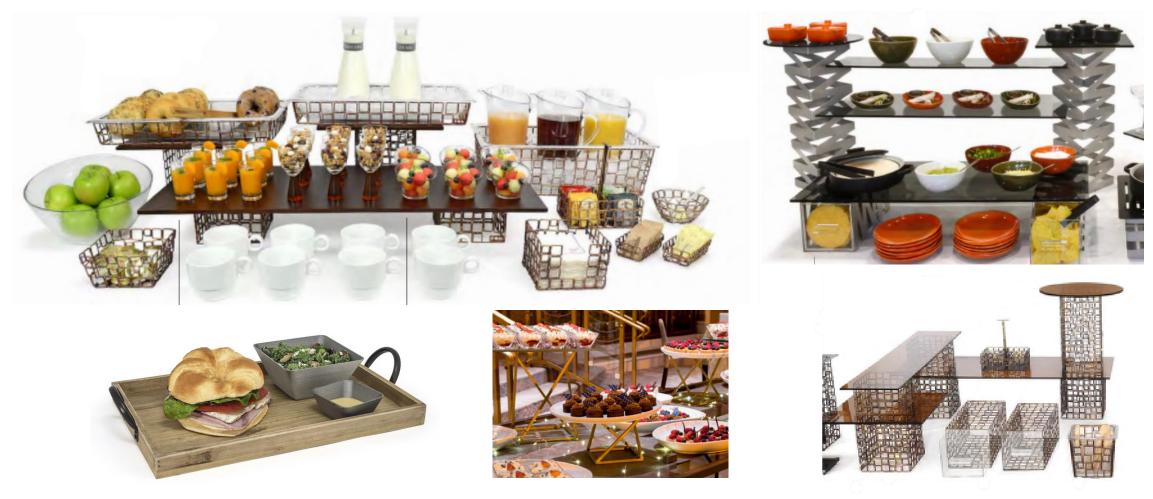

## COOKWARE & BUFFET

**◀** Back to Menu

My Glass Studio specializes in the design and production of luxury glass dinnerware and serve ware that are crafted from ultra-durable, non-porous glass, ensuring exceptional chipping resistance and compliance with stringent food safety standards.

Riva showcases the opulence and craftsmanship of its metal creations to a global audience. Originating from Brazil, the brand has earned international acclaim for crafting exquisite high-end objects from 18/10 stainless steel, silver, and 24K gold.

Front of the House® design team continuously creates in the intersection of colour, unique textures and bod shapes across an array of sizes. Each item is crafted to stimulate the senses through innovation and mixing the best of all elements.