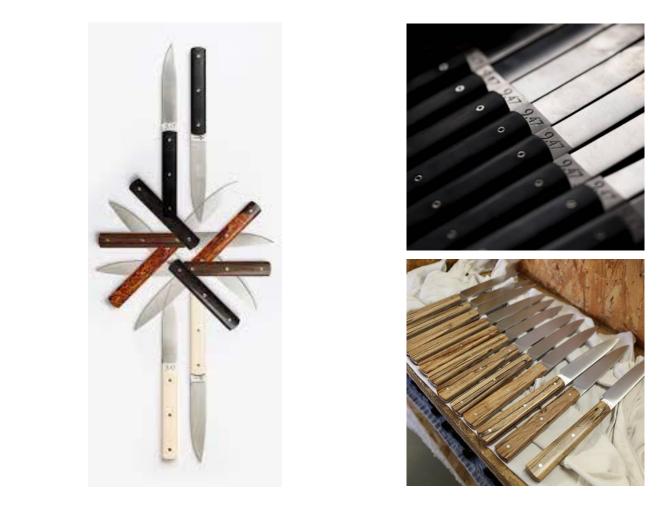

Forge de Laguiole is the only manufacturer in the town of Laguiole and their knives are entirely handmade there, they are refined and very sharp, designed to cut meat.

Respecting the noble materials used to carve each handle gives the unique trademark of Perceval. Basing their works in Thiers, Perceval continues the tradition of French cutlery – creating top-of-the-range knives.

At Deejo, each knife is designed to be simple, light and elegant. It can be customised to fit your identity – making it uniquely yours, telling your personal story.

The knife Nontron is manufactured in a traditional cutlery that makes its particularity. La Coutellerie Nontronnaise developed a complete range of pocket knives where each cutler craftsman makes his knife from the beginning to the end.