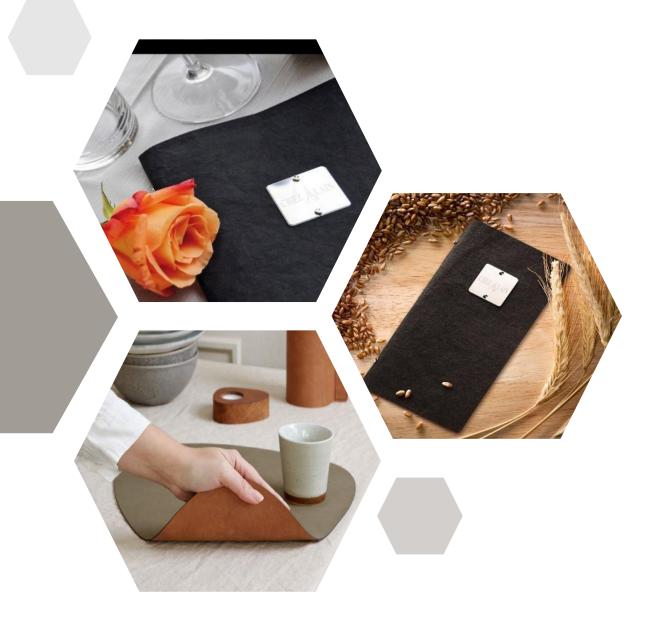

# MENU COVERS & PLACEMATS

**◀** Back to Menu

#### **LINDD**NA The organic signature shape "Curve" is together with recycled leather the central element in the LIND DNA design strategy.

For 3 generations, Sonolys constantly creates original custom-made products like tablecloths, placemats, table accessories, curtains and textile furniture. The products are manufactured in the north of France by hand.

Dag Style is an Italian manufacturer of menu or bill holders. They use leather of different colors or green material such as cork. Choose the shape, choose the tie, add your logo and then create!