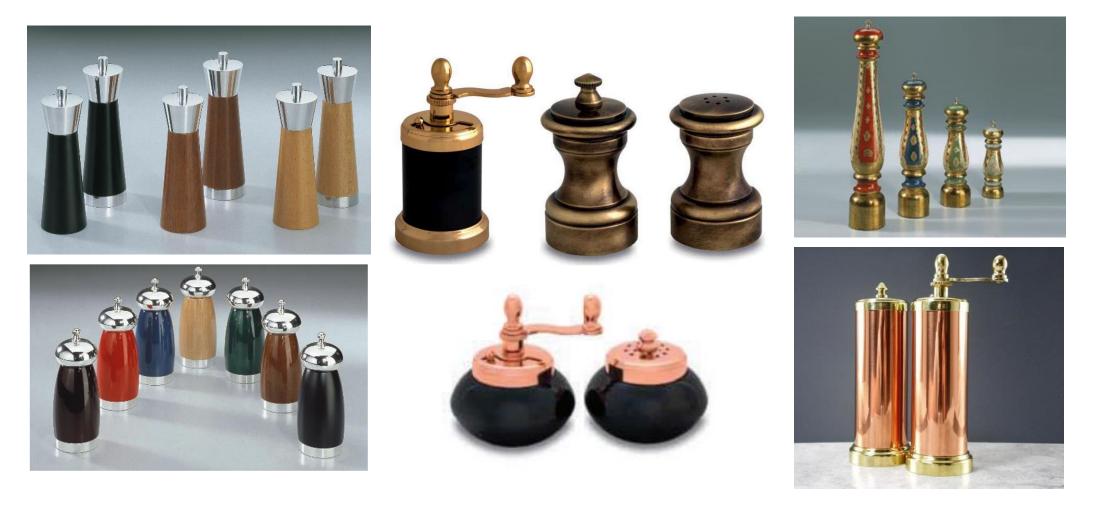

## TABLE LAMPS, BREAD BASKETS & MILLS

**◀** Back to Menu

Sompex has been producing German Designs for the last 73 years, gaining inspiration from everywhere around them. Their lamps are created to be extraordinary and stand out from the crowd with their high-quality designs and products.

Chiarugi is an Italian brand making pepper mills, salt mills and herber grinders since 1952. The association of Tuscan and Florentine Renaissance culture with modernity results in prestigious products. They are made out of the best beech wood only.