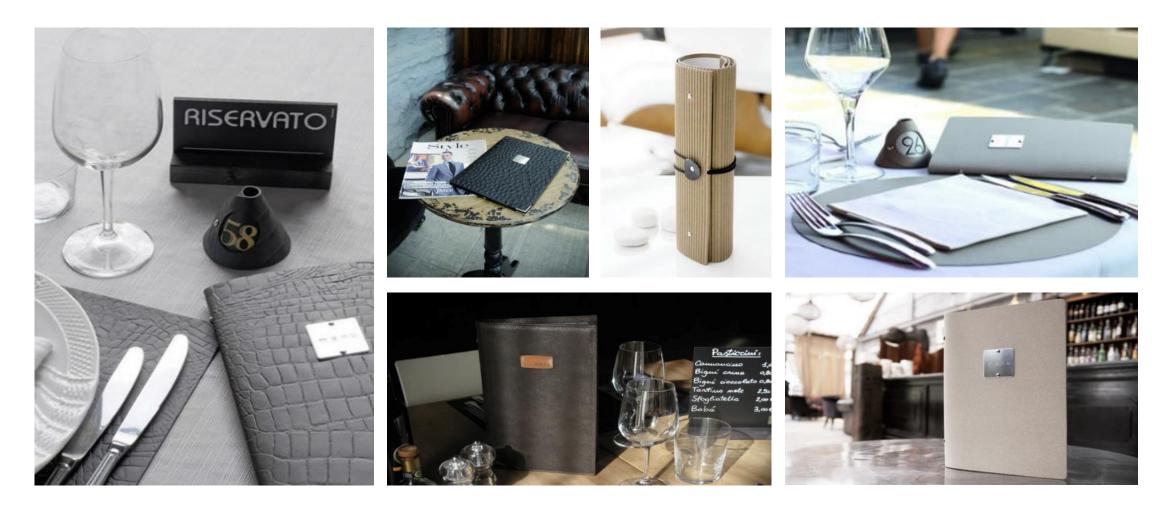

# MENU COVERS & PLACEMATS

**◀** Back to Menu

#### **LINDD**NA The organic signature shape "Curve" is together with recycled leather the central element in the LIND DNA design strategy.

For 3 generations, Sonolys constantly creates original custom-made products like tablecloths, placemats, table accessories, curtains and textile furniture. The products are manufactured in the north of France by hand.

Dag Style is an Italian manufacturer of menu or bill holders. They use leather of different colors or green material such as cork. Choose the shape, choose the tie, add your logo and then create!