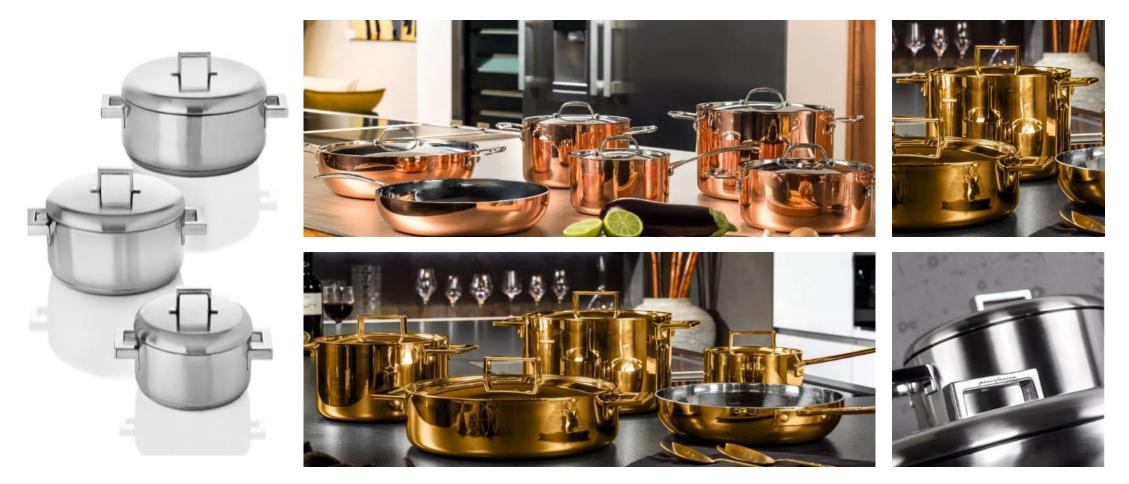

Since 1947, Mepra gathers three generations of Italian tradition, lifestyle and design while promoting its craft innovation. They are pioneer in PVD and coloring treatment on Stainless Steel.

Bold Drinkware provides the brightest and clearest alternative to traditional crystal with an entirely new unbreakable composition. Flexibility in designs, new shapes and the best value is guaranteed for the ranges created.

## CUTLERY & CHOPSTICKS

**◀** Back to Menu

Since 1947, Mepra gathers three generations of Italian tradition, lifestyle and design while promoting its craft innovation. They are pioneer in PVD and coloring treatment on Stainless Steel.

Since 1947, Mepra gathers three generations of Italian tradition, lifestyle and design while promoting its craft innovation.

Through the use of the most advanced technology, uncompromised quality and functional design, 100%Chef is synonymous with innovation, quality and value.