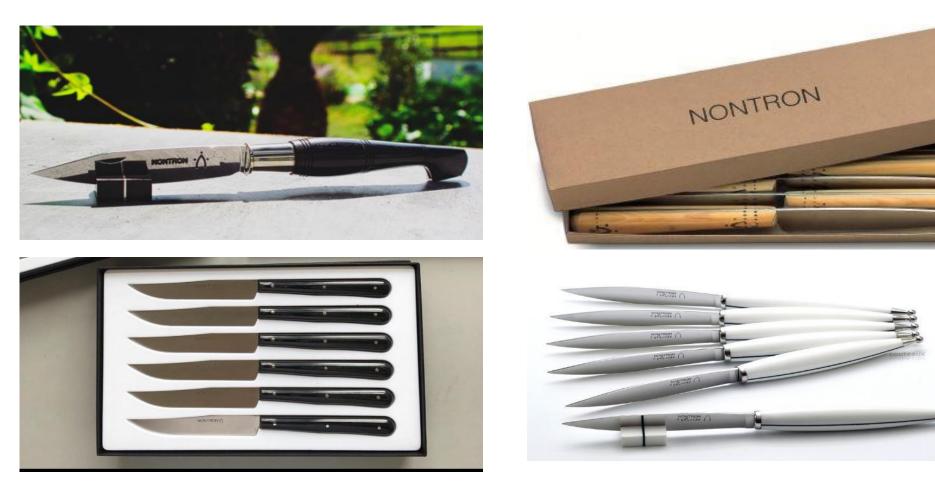

At Deejo, each knife is designed to be simple, light and elegant. It can be customised to fit your identity – making it uniquely yours, telling your personal story.

The knife Nontron is manufactured in a traditional cutlery that makes its particularity. La Coutellerie Nontronnaise developed a complete range of pocket knives where each cutler craftsman makes his knife from the beginning to the end.