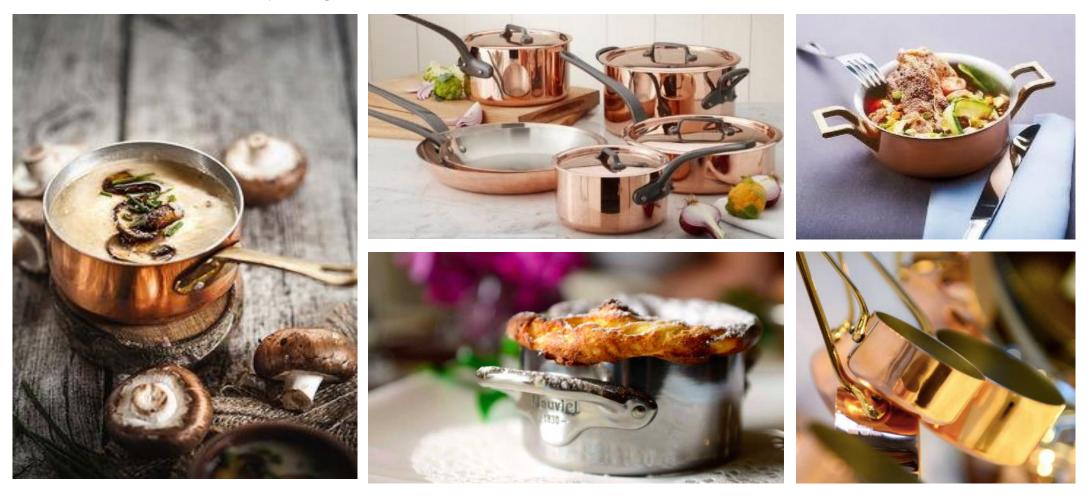

## MAUVIEL1830.

Mauviel is a French manufacturer of cookware using cooper, black steel, stainless teel and aluminum. Not only reserved to the kitchen, Mauviel also designed a line of mini cookware that you can directly put on the table with your guests.