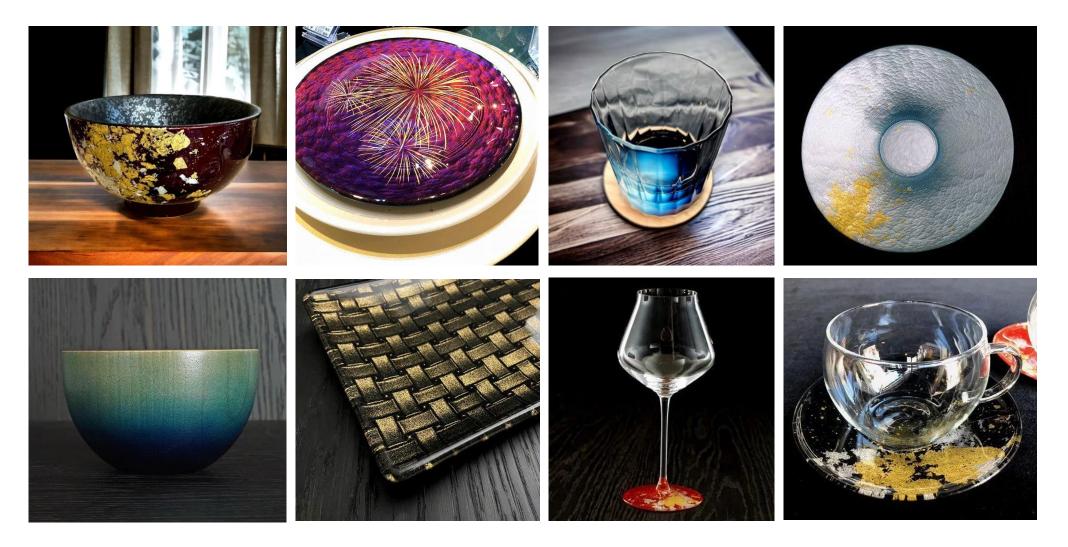

#### YOSHIHIKO FUJII

Yoshihiko Fujii pioneers the creation of innovative Western tableware, seamlessly blending the transparency of glass with the intricate expressiveness of lacquer.

FRANCE lars

Each Jars piece is meticulously handcrafted in its workshop, combining technical mastery with artistic sensitivity. Specializing in stoneware and unique glaze finishes, Jars creates beautiful, durable, and functional objects distinguished by their texture, weight, and feel.