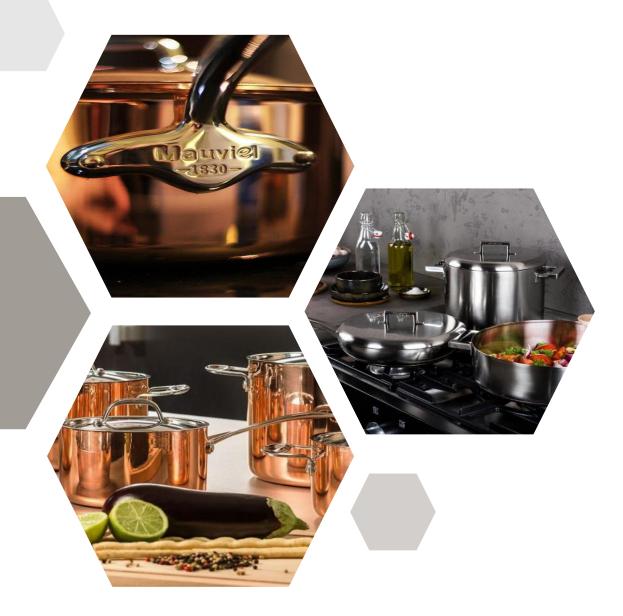

## MAUVIEL1830.

Mauviel is a French manufacturer of cookware using cooper, black steel, stainless teel and aluminum. Not only reserved to the kitchen, Mauviel also designed a line of mini cookware that you can directly put on the table with your guests.