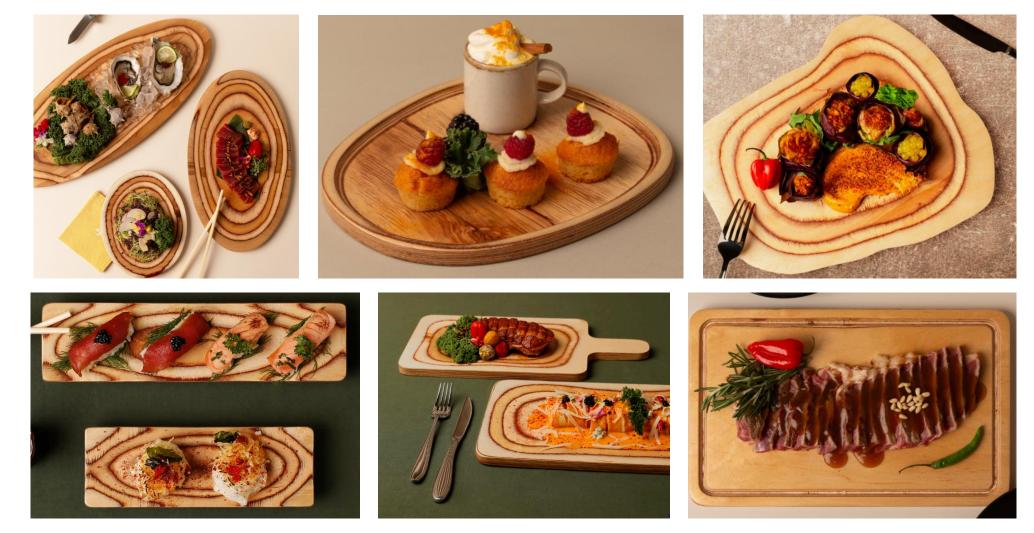

## Wood Food brings serving and kitchen products that preserve the authenticity, warmth and natural look of wood and that fit about any occasion.