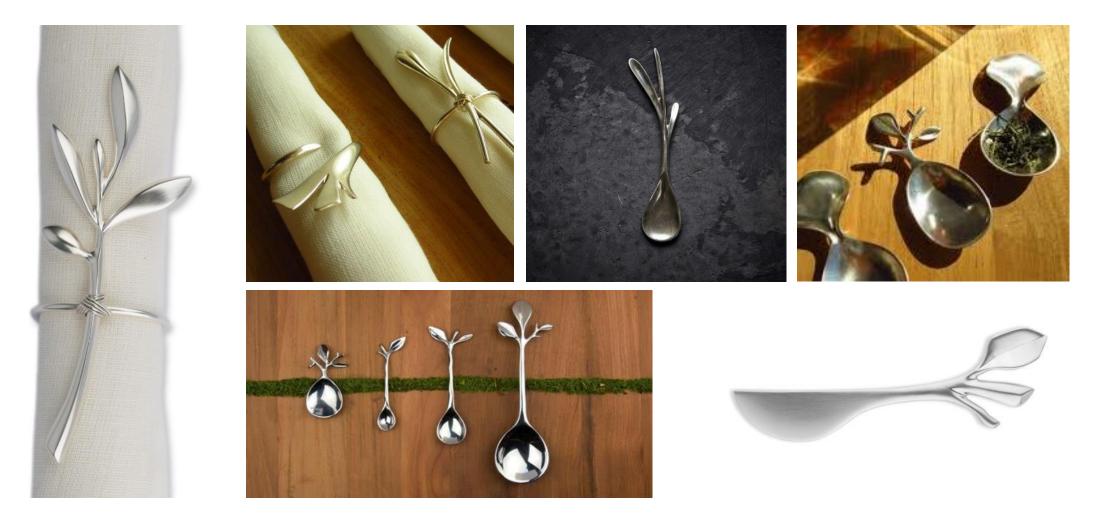

Blue Leaves spoons design is entirely inspired by nature. The organic shapes with shoot-looking handles are animated by a graceful and delicate movement, which will seduce you at any moment.