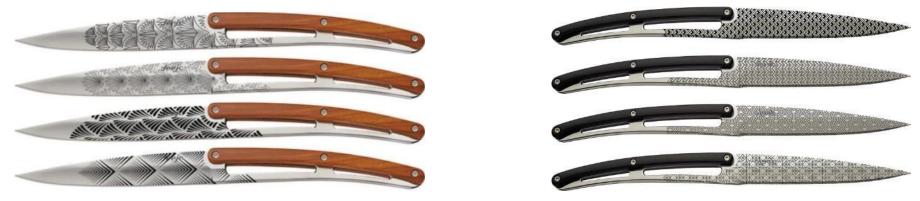

At Deejo, each knife is designed to be simple, light and elegant. It can be customised to fit your identity – making it uniquely yours, telling your personal story.

The knife Nontron is manufactured in a traditional cutlery that makes its particularity. La Coutellerie Nontronnaise developed a complete range of pocket knives where each cutler craftsman makes his knife from the beginning to the end.