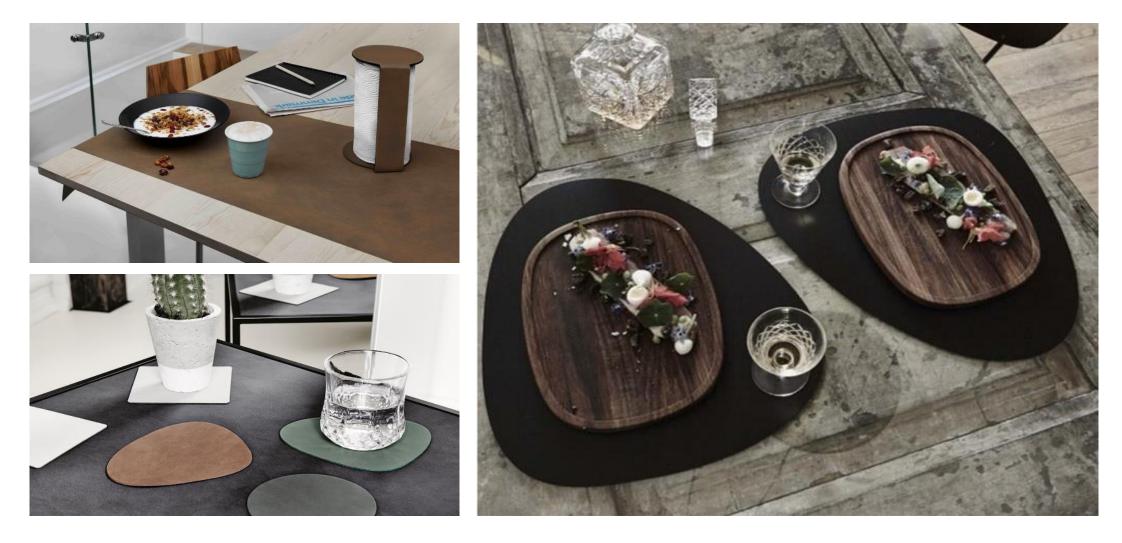

# MENU COVERS & PLACEMATS

**◀** Back to Menu

#### **LINDD**NA The organic signature shape "Curve" is together with recycled leather the central element in the LIND DNA design strategy.

For 3 generations, Sonolys constantly creates original custom-made products like tablecloths, placemats, table accessories, curtains and textile furniture. The products are manufactured in the north of France by hand.

Dag Style is an Italian manufacturer of menu or bill holders. They use leather of different colors or green material such as cork. Choose the shape, choose the tie, add your logo and then create!