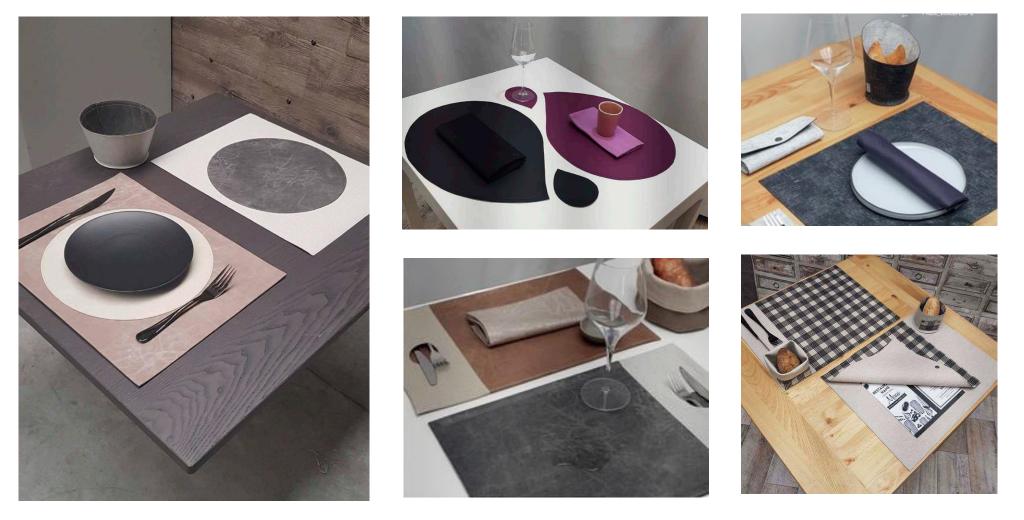

# MENU COVERS & PLACEMATS

**◀** Back to Menu

#### **LINDD**NA The organic signature shape "Curve" is together with recycled leather the central element in the LIND DNA design strategy.

For 3 generations, Sonolys constantly creates original custom-made products like tablecloths, placemats, table accessories, curtains and textile furniture. The products are manufactured in the north of France by hand.

Dag Style is an Italian manufacturer of menu or bill holders. They use leather of different colors or green material such as cork. Choose the shape, choose the tie, add your logo and then create!