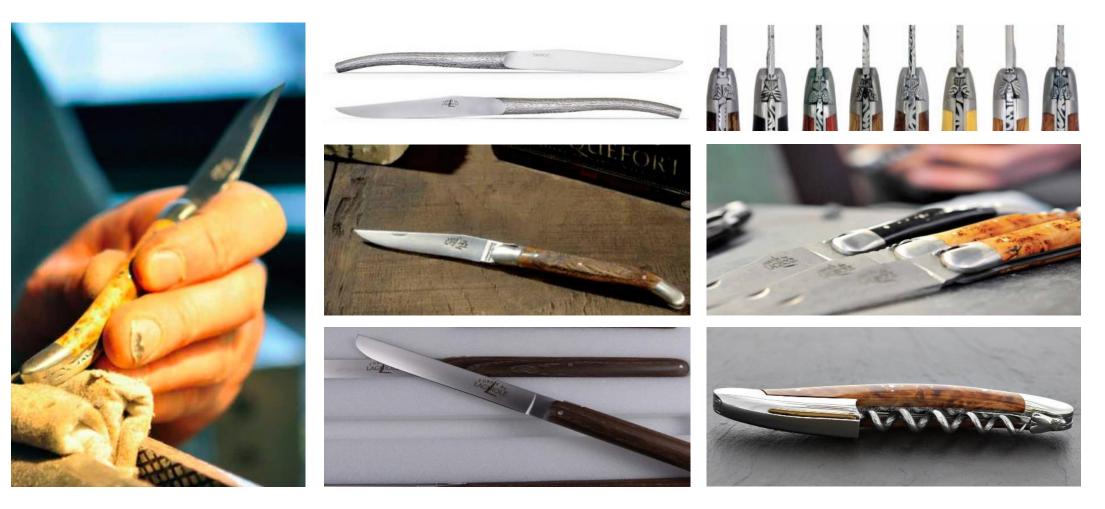

Forge de Laguiole is the only manufacturer in the town of Laguiole and their knives are entirely handmade there, they are refined and very sharp, designed to cut meat.

Respecting the noble materials used to carve each handle gives the unique trademark of Perceval. Basing their works in Thiers, Perceval continues the tradition of French cutlery – creating top-of-the-range knives.