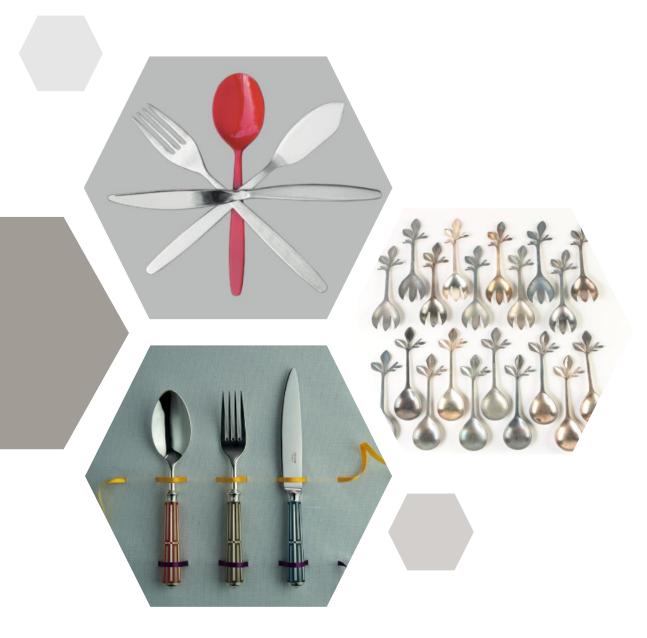

## CUTLERY & CHOPSTICKS

**◀** Back to Menu

Since 1947, Mepra gathers three generations of Italian tradition, lifestyle and design while promoting its craft innovation. They are pioneer in PVD and coloring treatment on Stainless Steel.

IDEE PER LA CASA

Since the 19<sup>th</sup> century ERCUIS has developed its mastery and its know-how while producing silver or gold-plated tea and coffee sets, pantographed and enameled, as well as sterling and silver-plated flatware.

Blue Leaves spoons design is entirely inspired by nature. The organic shapes with shoot-looking handles are animated by a graceful and delicate movement, which will seduce you at any moment.