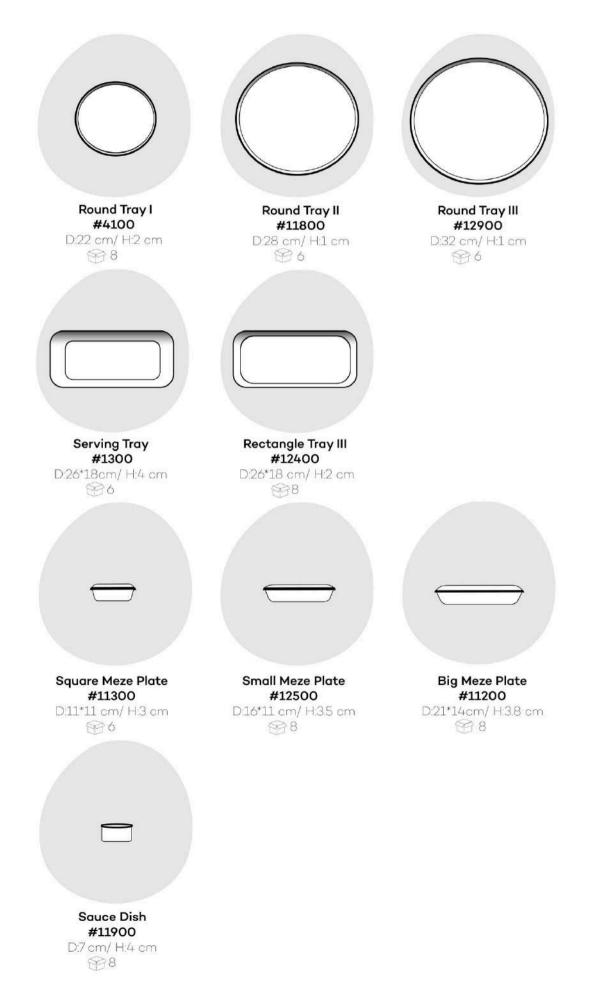

# **COLOR PALETTE**

Kapka is specialized in customizing different parts of the product in all these beautiful enamel colors.

D: Diameter

H: Height

: Quantity in box

# **SERVING & MEZE PLATE**