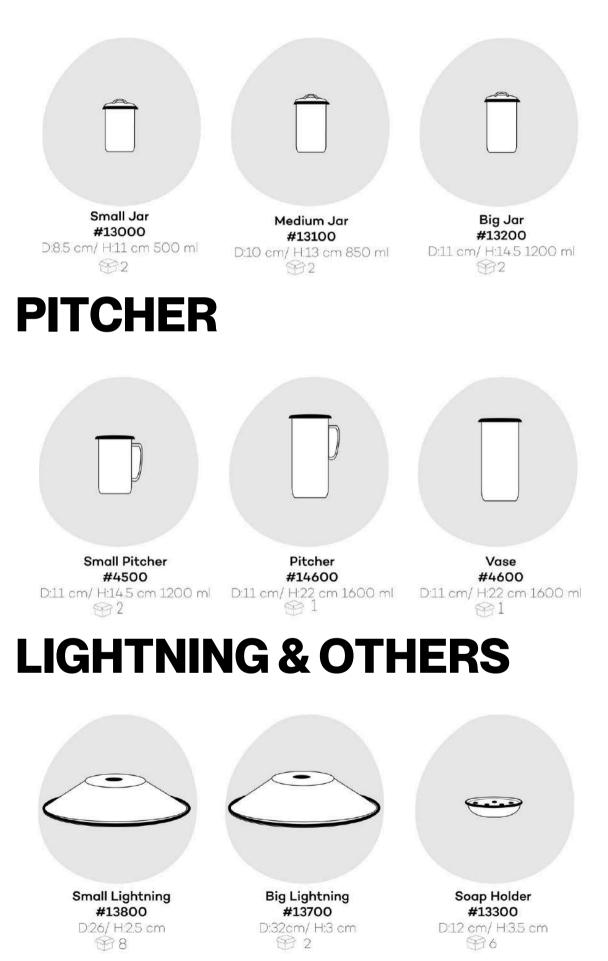

icklewood logo.

WICKLEWOOD.

LLLL

in the second

# **COLOR PALETTE**

Kapka is specialized in customizing different parts of the product in all these beautiful enamel colors.









D: Diameter

H: Height

: Quantity in box

## MUG



# GLASS



## **BOWL**



#14700 D:32 cm/ H:11 cm

894

# **SERVING & MEZE PLATE**



# PLATE



# **BAKING TRAY**



Square Baking Tray #14000 D:20\* 20cm/ H:5 cm 分 1 Rectangle Baking Tray #4200 D:25\*35 cm/ H.5 cm ☆ 1



Round Baking Tray #13400 D:28 cm/ H:5 cm

Large Round Baking Tray #4300 D:32 cm/ H:5.5 cm ♀1

## CONTANIER



**Contanier 16** #3000 D:16 cm/ H:6.5 cm 1 **Contanier 18** #3100 D:18 cm/ H:7 cm

| Contanier 20      |
|-------------------|
| #3200             |
| D:20 cm/ H:7.5 cm |
|                   |

## PAN & POT



## ΡΟΤ



## JAR





# **How to Place Your Order**

For any new ideas, projects, or inquiries, please reach out to us at **info@kapka.com.tr.** 

We are here to assist you promptly and ensure your vision comes to life.

If you prefer a video call to discuss your brief in more detail we can arrange a meeting at your convenience.

## Please include the following details in your order:

- Shape
- Size
- Quantity (per box or in multiples)
- Reference photo (if available)
- For decal prints, please provide the visuals in AI, PDF, or vector format.

### **Minimum Order:**

The minimum order quantity is 150 items. Feel free to mix and match shapes, colors and pattern —just make sure each model/color meets the box quantity requirements.

### **Standard Lead Times:**

Production: 5-7 weeks Sample Production: 2 week