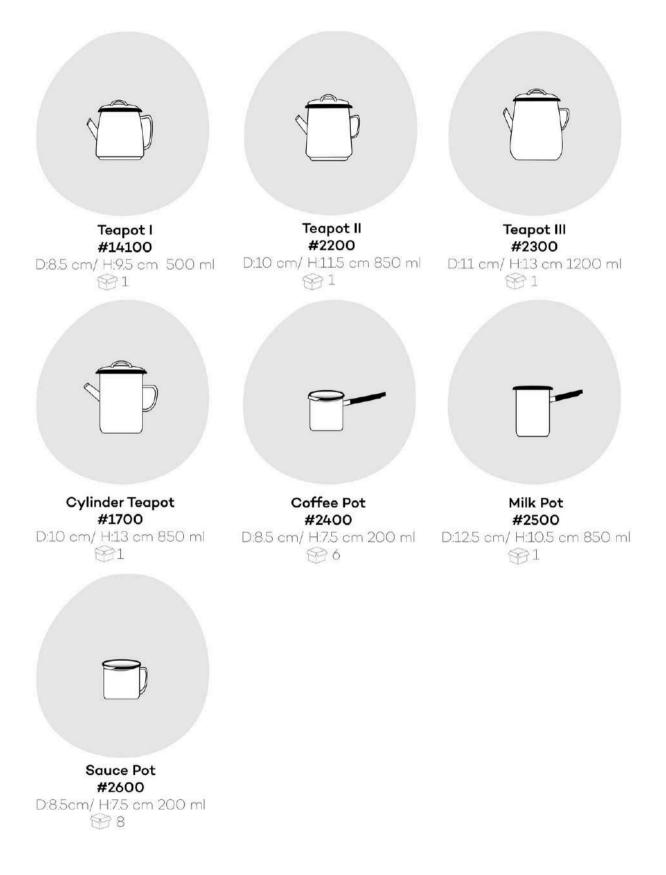

to apply Wicklewood logo.

WICKLEWOOD.

LLLL

in the second

# **COLOR PALETTE**

Kapka is specialized in customizing different parts of the product in all these beautiful enamel colors.









D: Diameter

H: Height

: Quantity in box

## MUG



# GLASS



## **BOWL**



#14700 D:32 cm/ H:11 cm

894

# **SERVING & MEZE PLATE**



# PLATE



# **BAKING TRAY**



Square Baking Tray #14000 D:20\* 20cm/ H:5 cm 分 1 Rectangle Baking Tray #4200 D:25\*35 cm/ H.5 cm ☆ 1



Round Baking Tray #13400 D:28 cm/ H:5 cm

Large Round Baking Tray #4300 D:32 cm/ H:5.5 cm ♀1

## CONTANIER



**Contanier 16** #3000 D:16 cm/ H:6.5 cm 1 **Contanier 18** #3100 D:18 cm/ H:7 cm

| Contanier 20      |
|-------------------|
| #3200             |
| D:20 cm/ H:7.5 cm |
|                   |

## PAN & POT



## ΡΟΤ



## JAR





# **How to Place Your Order**

For any new ideas, projects, or inquiries, please reach out to us at **info@kapka.com.tr.** 

We are here to assist you promptly and ensure your vision comes to life.

If you prefer a video call to discuss your brief in more detail we can arrange a meeting at your convenience.

## Please include the following details in your order:

- Shape
- Size
- Quantity (per box or in multiples)
- Reference photo (if available)
- For decal prints, please provide the visuals in AI, PDF, or vector format.

### **Minimum Order:**

The minimum order quantity is 150 items. Feel free to mix and match shapes, colors and pattern —just make sure each model/color meets the box quantity requirements.

### **Standard Lead Times:**

Production: 5-7 weeks Sample Producti