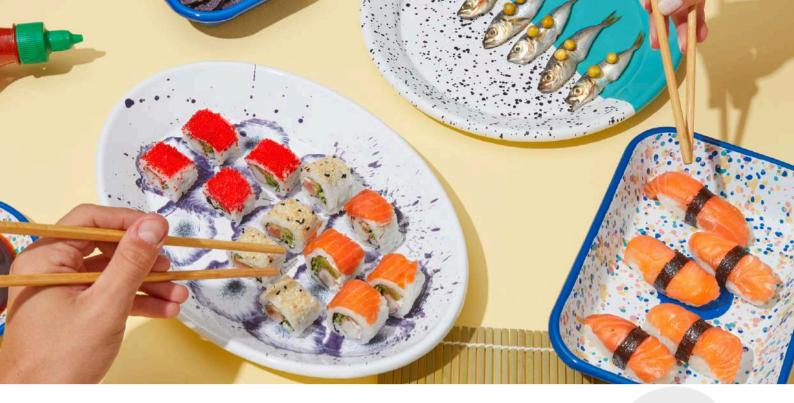

# Restaurant -Café

Through the years, to respond various needs of restaurants and cafes, Kapka happily engaged in creative projects. Either by customizing permanent collections with new colors and shapes, or applying their own design to enamelware, or creating unique designs for the needs of chefs and brands.

#### ZOLA PARIS France

Italian restaurant in Paris, used Kapka's permanent collections with the addition of different combinations of new shapes and colors according to the chef's needs. With its handmade and unique character, Zola Paris decorated the walls of the restaurant with various Kapka plates and bowls which they use to serve.