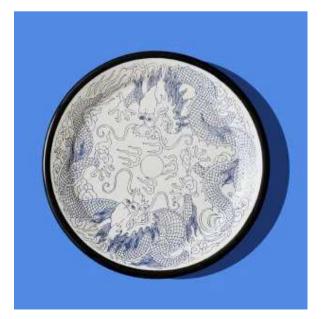

#### SAKIP SABANCI MUSEUM Türkiye

Kapka created unique dragon designs by combining handmade production and decal technique for the exhibition called " Ai Weiwei on Porcelain" at Sakıp Sabanci Museum Istanbul in 2018.