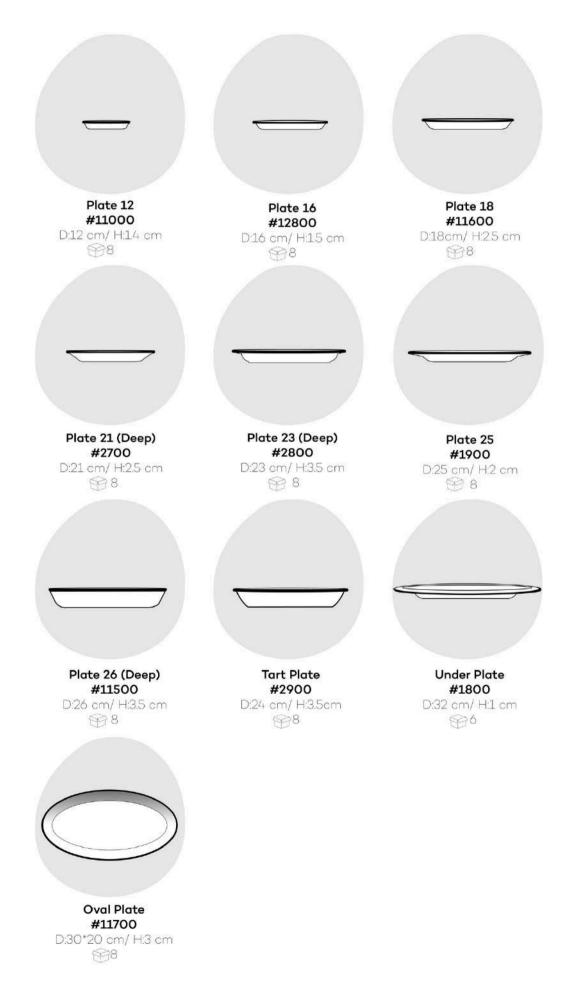

# **COLOR PALETTE**

Kapka is specialized in customizing different parts of the product in all these beautiful enamel colors.

D: Diameter

H: Height

: Quantity in box

# PLATE