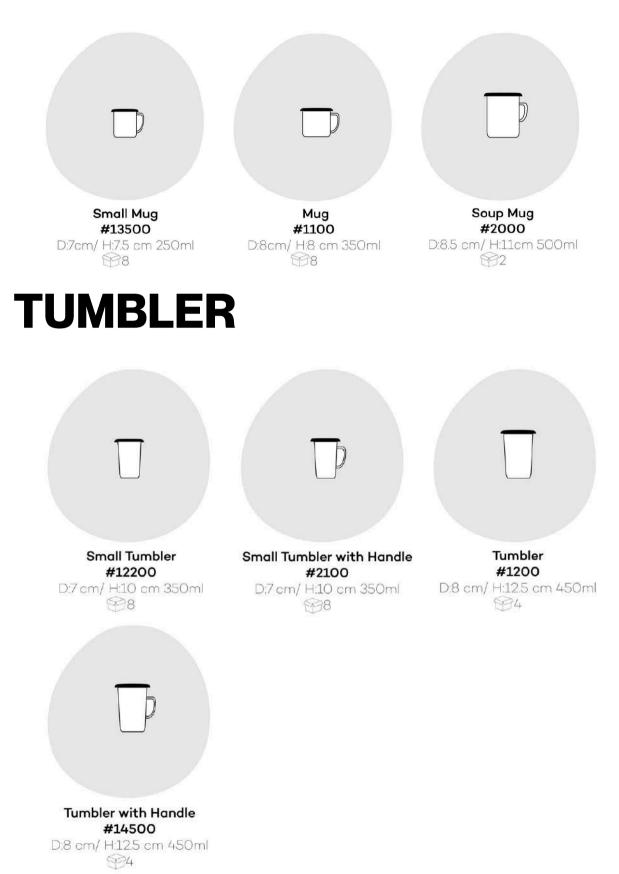

good partner for years, Kapka created custiomized colored uniqgue designs for Maison Levantine by using handmade production.



### SOUS CHEF

As a good partner for years, Kapka and Sous Chef worked on many projects. Here we see a customcolored handmade production with the use of decal technique to apply their logo.



### LANE CRAWFORD Hong Kong

Kapka made custom colored collection with A Little Color design for Lane Crawford Hong Kong.

### WICKLE WOOD

0

UK

5

Kapka tailored custom-colored handmade production with the use of decal technique to apply Wicklewood logo.

WICKLEWOOD.

LLLL

in the second

# **COLOR PALETTE**

Kapka is specialized in customizing different parts of the product in all these beautiful enamel colors.









D: Diameter

H: Height

: Quantity in box

## MUG



# GLASS



## **BOWL**



#14700 D:32 cm/ H:11 cm

894

# **SERVING & MEZE PLATE**



# PLATE



# **BAKING TRAY**



Square Baking Tray #14000 D:20\* 20cm/ H:5 cm 分 1 Rectangle Baking Tray #4200 D:25\*35 cm/ H.5 cm ☆ 1



Round Baking Tray #13400 D:28 cm/ H:5 cm

Large Round Baking Tray #4300 D:32 cm/ H:5.5 cm ♀1

## CONTANIER



**Contanier 16** #3000 D:16 cm/ H:6.5 cm 1 **Contanier 18** #3100 D:18 cm/ H:7 cm

| Contanier 20      |
|-------------------|
| #3200             |
| D:20 cm/ H:7.5 cm |
|                   |

## PAN & POT



## ΡΟΤ



## JAR





# **How to Place Your Order**

For any new ideas, projects, or inquiries, please reach out to us at **info@kapka.com.tr.** 

We are here to assist you promptly and ensure your vision comes to life.

If you prefer a video call to disc