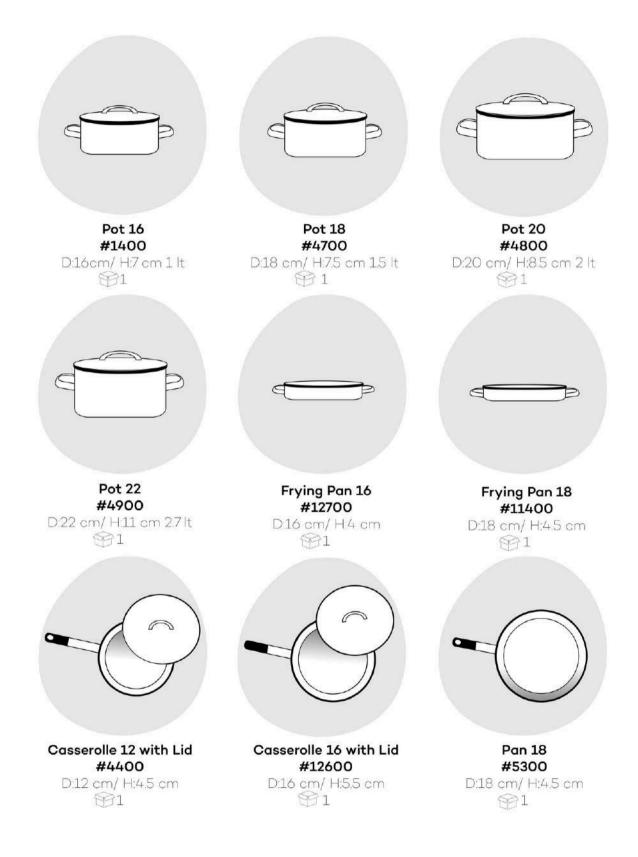

technique to apply Wicklewood logo.

WICKLEWOOD.

LLLL

in the second

# **COLOR PALETTE**

Kapka is specialized in customizing different parts of the product in all these beautiful enamel colors.









D: Diameter

H: Height

: Quantity in box

## MUG



# GLASS



## **BOWL**



#14700 D:32 cm/ H:11 cm

894

# **SERVING & MEZE PLATE**



# PLATE



# **BAKING TRAY**



Square Baking Tray #14000 D:20\* 20cm/ H:5 cm 分 1 Rectangle Baking Tray #4200 D:25\*35 cm/ H.5 cm ☆ 1



Round Baking Tray #13400 D:28 cm/ H:5 cm

Large Round Baking Tray #4300 D:32 cm/ H:5.5 cm ♀1

## CONTANIER



**Contanier 16** #3000 D:16 cm/ H:6.5 cm 1 **Contanier 18** #3100 D:18 cm/ H:7 cm

| Contanier 20      |
|-------------------|
| #3200             |
| D:20 cm/ H:7.5 cm |
|                   |

## PAN & POT



## ΡΟΤ



## JAR





# **How to Place Your Order**

For any new ideas, projects, or inquiries, please reach out to us at **info@kapka.com.tr.** 

We are here to assist you promptly and ensure your vision comes to life.

If you prefer a video call to discuss your brief in more detail we can arrange a meeting at your convenience.

## Please include the following details in your order:

- Shape
- Size
- Quantity (per box or in multiples)
- Reference photo (if available)
- For decal prints, please provide the visuals in AI, PDF, or vector format.

### **Minimum Order:**

The minimum order quantity is 150 items. Feel free to mix and match shapes, colors and pattern —just make sure each model/color meets the box quantity requirements.

### **Standard Lead Times:**

Production: 5-7 weeks Sampl