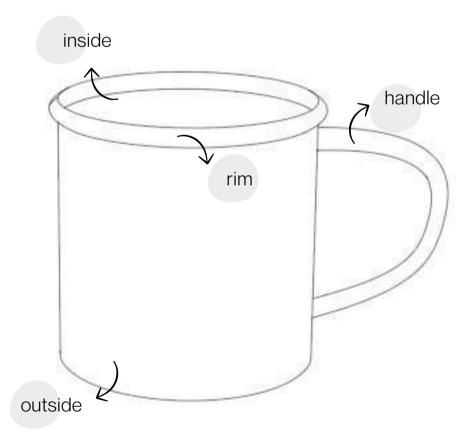

# **COLOR PALETTE**

Kapka is specialized in customizing different parts of the product in all these beautiful enamel colors.

D: Diameter

H: Height

: Quantity in box