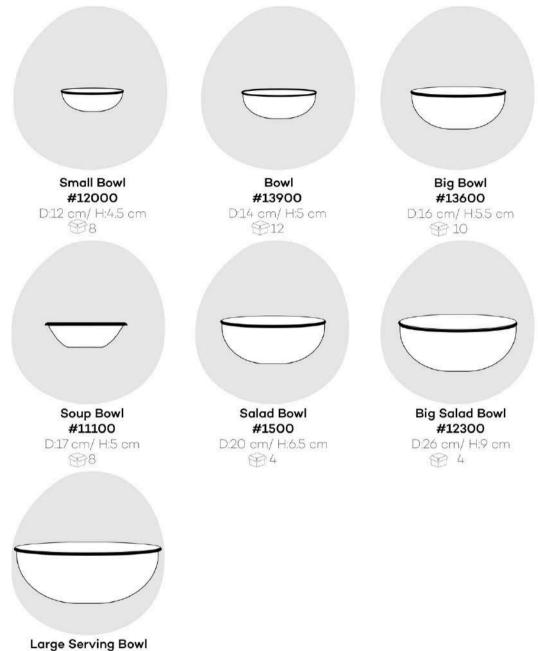

pka created custiomized colored uniqgue designs for Maison Levantine by using handmade production.



### SOUS CHEF

As a good partner for years, Kapka and Sous Chef worked on many projects. Here we see a customcolored handmade production with the use of decal technique to apply their logo.



### LANE CRAWFORD Hong Kong

Kapka made custom colored collection with A Little Color design for Lane Crawford Hong Kong.

### WICKLE WOOD

0

UK

5

Kapka tailored custom-colored handmade production with the use of decal technique to apply Wicklewood logo.

WICKLEWOOD.

LLLL

in the second

# **COLOR PALETTE**

Kapka is specialized in customizing different parts of the product in all these beautiful enamel colors.









D: Diameter

H: Height

: Quantity in box

## MUG



# GLASS



## **BOWL**



#14700 D:32 cm/ H:11 cm

894

# **SERVING & MEZE PLATE**



# PLATE



# **BAKING TRAY**



Square Baking Tray #14000 D:20\* 20cm/ H:5 cm 分 1 Rectangle Baking Tray #4200 D:25\*35 cm/ H.5 cm ☆ 1



Round Baking Tray #13400 D:28 cm/ H:5 cm

Large Round Baking Tray #4300 D:32 cm/ H:5.5 cm ♀1

## CONTANIER



**Contanier 16** #3000 D:16 cm/ H:6.5 cm 1 **Contanier 18** #3100 D:18 cm/ H:7 cm

| Contanier 20      |
|-------------------|
| #3200             |
| D:20 cm/ H:7.5 cm |
|                   |

## PAN & POT



## ΡΟΤ



## JAR





# **How to Place Your Order**

For any new ideas, projects, or inquiries, please reach out to us at **info@kapka.com.tr.** 

We are here to assist you promptly and ensure your vision comes to life.

If you prefer a video call to discuss your brief in more det