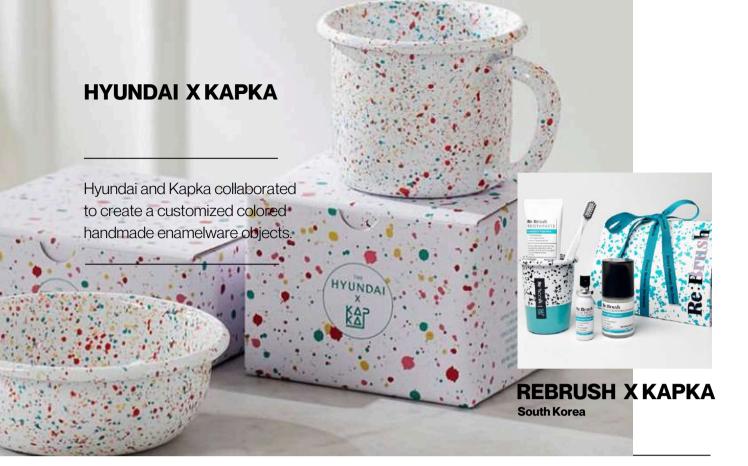

# Collaboration

Since the beginning, Kapka worked in creative collaborations with various brands around the world. With its wide range of color and shape options, Kapka enamelware gives brands an opportunity to play in a big creative arena and Kapka, as a company, loves to accompany those brands in their journey. Kapka collaborated with South Korean brand Rebrush with a customized color of permanent handmade enamelware collection that focuses on using Kapka products as bathroom accessories.

### CONRAN X KAPKA UK+ Japan+ South Korea

Conran and Kapka worked together to create a handmade enamelware collection using splash technique with season's favorite colors.