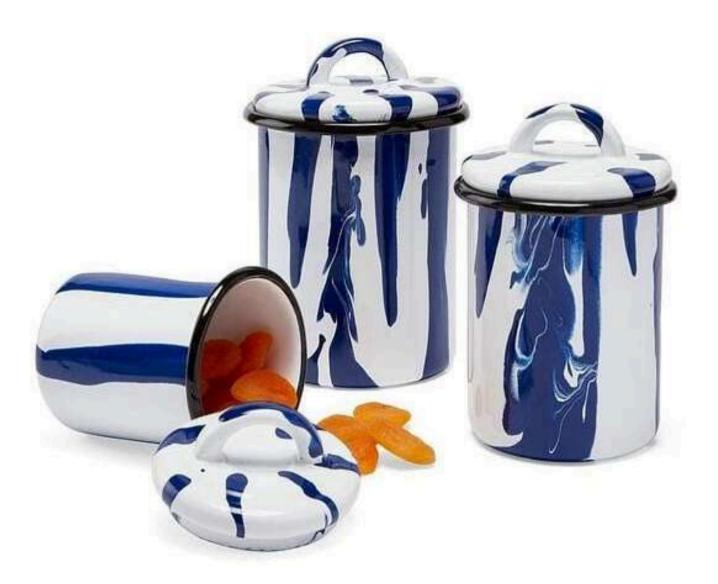

mixed and match Kapka's permanent collections by addition of new shapes according to their need.



### CENTRE POMPIDOU France

Through the years, Kapka participated in Centre Pompidou's shop with their handmade permanent collections and unique designs of Avangard style.

# Museum

With its endless opportunity for being creative and unique, Kapka loves to work with museums for years, either by creating unique designs for exhibitions or showcasing permanent collections at museums shops.

#### SAKIP SABANCI MUSEUM Türkiye

Kapka created unique dragon designs by combining handmade production and decal technique for the exhibition called " Ai Weiwei on Porcelain" at Sakıp Sabanci Museum Istanbul in 2018.



### MUSEUM OF MODERN ART

Kapka created customized handmade designs for MOMA's shop.







BOVLO Poland

Kapka made a custumized handmade collection for Bovlo which is named "Baltic Sea".

# **Tailored Solutions**

Kapka loves to work for tailored solutions for restaurants, shops and brands, by customizing permanent collections with new colors and shapes, or combining decal technique with handmade production.



### MAISON LEVANTINE France

As a good partner for years, Kapka created custiomized colored uniqgue designs for Maison Levantine by using handmade production.



### SOUS CHEF

As a good partner for years, Kapka and Sous Chef worked on many projects. Here we see a customcolored handmade production with the use of decal technique to apply their logo.



### LANE CRAWFORD Hong Kong

Kapka made custom colored collection with A Little Color design for Lane Crawford Hon