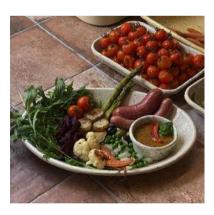

#### ZOLA PARIS France

Italian restaurant in Paris, used Kapka's permanent collections with the addition of different combinations of new shapes and colors according to the chef's needs. With its handmade and unique character, Zola Paris decorated the walls of the restaurant with various Kapka plates and bowls which they use to serve.