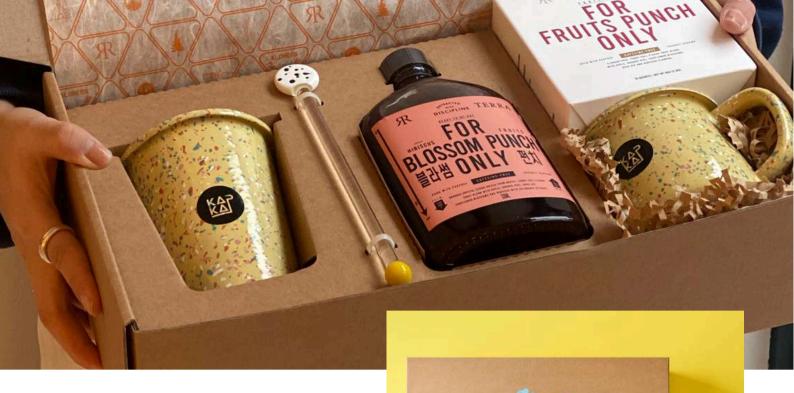

#### TERRA TEA South Korea

Terra Tea and Kapka created a lovely box of happiness. Kapka created cups and tumblers with customized colors to be in the box with Terra Tea's wonderful products.