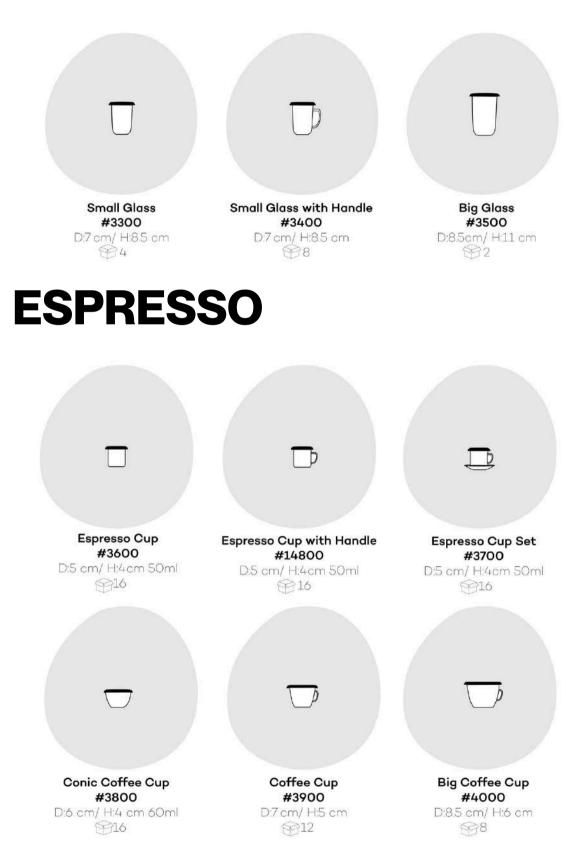

r for years, Kapka created custiomized colored uniqgue designs for Maison Levantine by using handmade production.



### SOUS CHEF

As a good partner for years, Kapka and Sous Chef worked on many projects. Here we see a customcolored handmade production with the use of decal technique to apply their logo.



### LANE CRAWFORD Hong Kong

Kapka made custom colored collection with A Little Color design for Lane Crawford Hong Kong.

### WICKLE WOOD

0

UK

5

Kapka tailored custom-colored handmade production with the use of decal technique to apply Wicklewood logo.

WICKLEWOOD.

LLLL

in the second

# **COLOR PALETTE**

Kapka is specialized in customizing different parts of the product in all these beautiful enamel colors.









D: Diameter

H: Height

: Quantity in box

## MUG



# GLASS



## **BOWL**



#14700 D:32 cm/ H:11 cm

894

# **SERVING & MEZE PLATE**



# PLATE



# **BAKING TRAY**



Square Baking Tray #14000 D:20\* 20cm/ H:5 cm 分 1 Rectangle Baking Tray #4200 D:25\*35 cm/ H.5 cm ☆ 1



Round Baking Tray #13400 D:28 cm/ H:5 cm

Large Round Baking Tray #4300 D:32 cm/ H:5.5 cm ♀1

## CONTANIER



**Contanier 16** #3000 D:16 cm/ H:6.5 cm 1 **Contanier 18** #3100 D:18 cm/ H:7 cm

| Contanier 20      |
|-------------------|
| #3200             |
| D:20 cm/ H:7.5 cm |
|                   |

## PAN & POT



## ΡΟΤ



## JAR





# **How to Place Your Order**

For any new ideas, projects, or inquiries, please reach out to us at **info@kapka.com.tr.** 

We are here to assist you promptly and ensure your vision comes to life.

If you prefer a video call to discuss your br