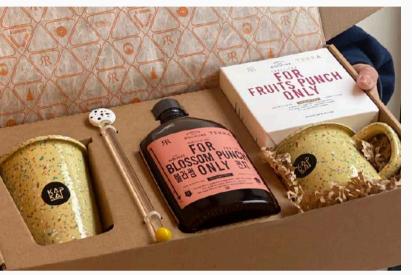

#### TERRA TEA South Korea

Terra Tea and Kapka created a lovely box of happiness. Kapka created cups and tumblers with customized colors to be in the box with Terra Tea's wonderful products.