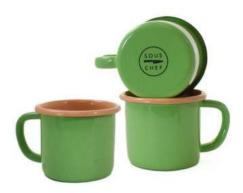

### SOUS CHEF

As a good partner for years, Kapka and Sous Chef worked on many projects. Here we see a customcolored handmade production with the use of decal technique to apply their logo.