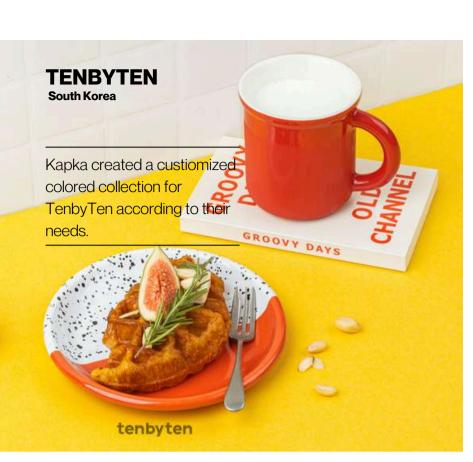

### ANY OCCASION South Korea

A unique design is created with the logo of Any Occasion and applied to enamelware by using decal technique.

ende period

OCERY

FOOD ETC

Accesion

aist

Sm